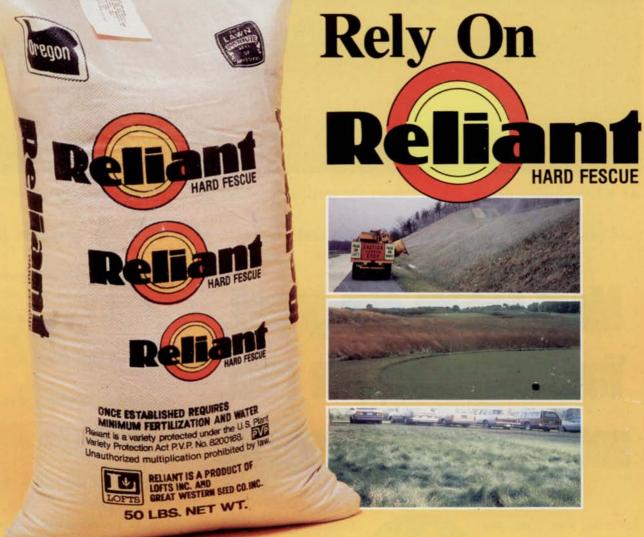

## Wherever You Need A Low-Maintenance Turf

Roadsides, cemeteries, golf course roughs, vacation homes, orchards, reclamation areas. Wherever maintenance is impractical, Reliant Hard Fescue is the one you can rely on. It thrives on low maintenance:

Blend Reliant with other fine fescues. It's ideal for poor, infertile soils. Or wherever a fragile ecology doesn't allow fertilization. Reliant can be used on any area that's mowed infrequently or not at all.

Rely on Reliant Hard Fescue the high performance turf for low-maintenance areas.