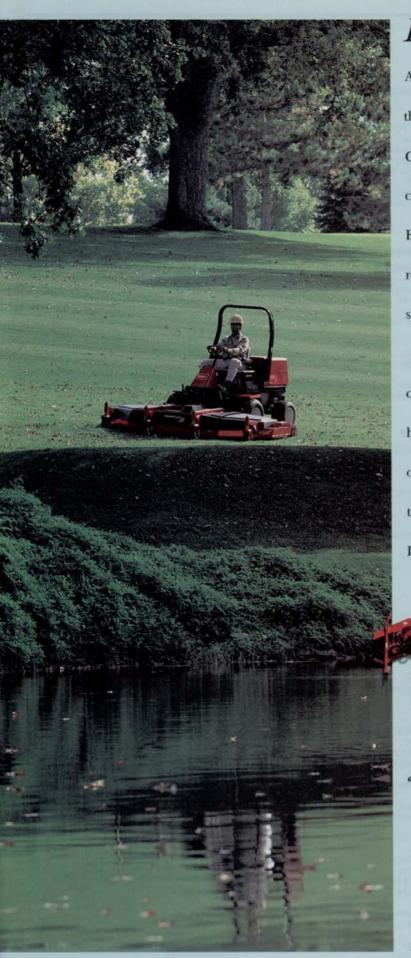

 $R_{
m oughs}$  can be beautiful.

And playable. If you've got

the time. Toro's

Groundsmaster®455-D

cuts that time in half.

Because it's the first

rotary mower designed

Groundsmaster\* 455-D. Extreme maneuverability means increased productivity with superb quality of cut.

specifically for golf course roughs.

Extremely maneuverable, it gives you a consistently superb quality of cut at higher heights. Even around trees, bunkers and other obstacles. That means you have more time to spend on other areas of your course.

It's one more way Toro has worked with golf

course superintendents

for well over half a century. To provide

Groundsmaster 580-D.

16' cutting width precision en

plus great moves. Also available: compact, nimble Groundsmaster 223-D. tools you need.

precision engineered

Especially when the going gets rough.

Helping You Put Quality Into Play.™

Circle No. 133 on Reader Inquiry Card