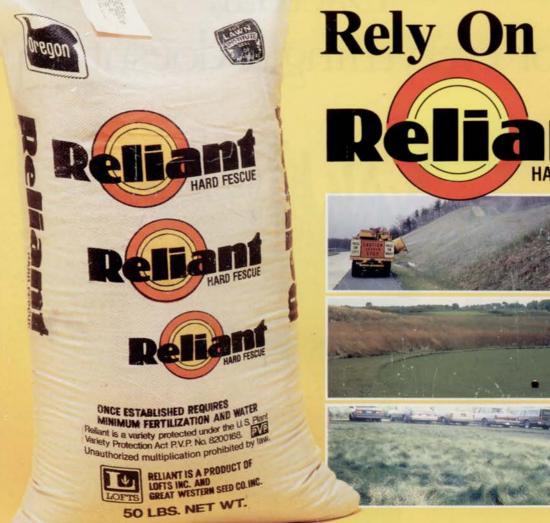

## Wherever You Need A Low-Maintenance Turf

Roadsides, cemeteries, golf course roughs, vacation homes, orchards, reclamation areas. Wherever maintenance is impractical, Reliant Hard Fescue is the one you can rely on. It thrives on low maintenance:

ofts/New England Arlington, MA (617) 648-7550

(800) 648-7333

 Good performance without supplemental irrigation

· No fertilization needed (after initial establishment)

Low growing

- Resistant to crabgrass encroachment
- Adaptable to full sun or moderate shade
- · Improved disease resistance
- Tolerant to cold
- · Dark green, leafy and fine-textured

Blend Reliant with other fine fescues. It's ideal for poor, infertile soils. Or wherever a fragile ecology doesn't allow fertilization. Reliant can be used on any area that's mowed infrequently or not at all.

Rely on Reliant Hard Fescue the high performance turf for low-maintenance areas.