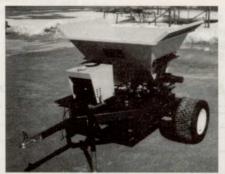

#### Sand top dresser is completely hydraulic

Terracare Products now offers the green industry a top dresser that will fit on all utility carts which accommodate a fifth-wheel attachment.

The unit is completely hydraulic. The spinner speed can be controlled for width of spread and material the operator is

COMING NEXT MONTH IN LANDSCAPE MANAGEMENT:

- Guide to Ornamental selection, planting and maintenance
- Turfseed availability
- Soil compaction

using. The auger speed can also be varied for amount of material applied. There is a remote control to start and stop the flow of material.

The unit is powered with a 5 hp Briggs & Stratton engine. It has 24x13.00-12 four-ply tires.

Circle No. 329 on Reader Inquiry Card