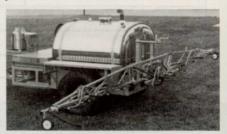

#### Turf sprayers have professional precision

Land Pride announces its new Chem-Pro Turf Sprayer line, a quality line that provides professional precision and dependability in trailer or vehicle mounts.

Corrosion-resistant stainless steel tanks are available in 100-, 220- and 370-gallon sizes and a poly tank in a 100-gallon size.

Level float booms, available in a 20-foot length, feature breakaway arms to eliminate the boom bounce that distorts nozzle pattern. The outer arm can be folded to

spray a 15-foot swath.

The stainless Metercone nozzle's circular spray pattern provides excellent coverage, Land Pride says, less drift, and is less susceptible to streaking with boom height variations.