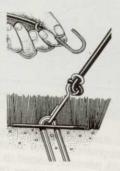

#### Revolutionary way to anchor trees safely

With Lawson & Lawson's Professional Tree Anchoring Kit, only rubber touches the tree, e l i m i n a t i n g girdling. The high strength rubber, which resists sun and chemicals, also serves as a shock absorber.

In addition, installation is very simple, pounding a stake that is flush to the ground with a hammer—less than five minutes. There are no turnbuckles, special tools or pieces of garden hose involved. **Circle No. 328 on Reader Inquiry Card** 