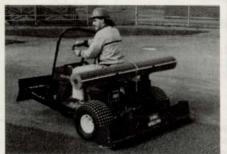

#### Infield graders perfect for all types of jobs

To help create and maintain optimal infield surfaces on baseball diamonds, the Toro Company has introduced the versatile Infield Pro 5000 and Infield Pro 2000.

"The Infield Pro's attachments give groundskeepers a way to create the peak

playing surfaces that are expected—no matter what conditions exist," says Toro commercial marketing manager Helmut Ullrich.

The 5000 is equipped with a 16 hp Vanguard engine, the 2000 with a 12 hp Kohler engine. Both have hydrostatic drive, zero turning radius and adjustable down pressure for precise grooming.

Attachments include a finish grader, drag mat, infield conditioner, spring rake, tooth rake, weeder/cultivator, drum roller, dozer blaze, spiker/aerator and more. **Circle No. 326 on Reader Inquiry Card** 