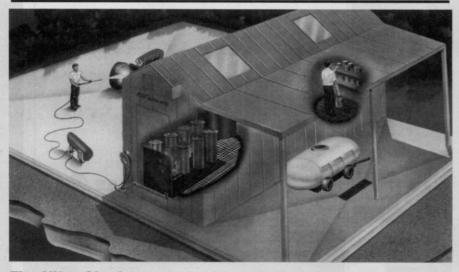

#### The Ultra-Shed an answer to containment problems

The Ultra-Shed—from RGF Environmental Systems, West Palm Beach, Fla.—was designed in response to the Clean Water Act regarding pesticide storage and mixing and storm water run-off discharge requirements from equipment washing. The Ultra-Shed chemical containment building is available with various permanent pad designs and an optional Ultrasorb, closed-loop recycling syste, which allows you to bring your current maintenance equipment washdown and mix/load facilities up to environmental par, while avoiding possible penalties, fines or soil remediation costs.

The Ultra Shed is avaiable in several sizes, with optional overhang, special poly grid flooring, a wide variety of siding, roof and trim colors. Accessorize with extra storage shelving, overhead doors, windows, emergency shower/eyewash systems and pad designs.