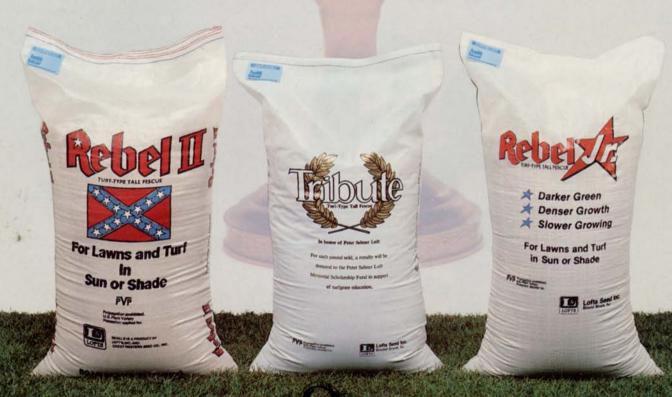

## MEET YOUR TALL FESCUE NEEDS WITH THE BEST

Lofts has three of the best-performing tall fescues available. Each one offers all the good looks and tough performance you need:

- Attractive, dark green color
- Fine-leafed texture
- Resistance to drought, disease, insects and traffic
- No thatch buildup
- Adaptability to sun or shade
- Less maintenance than bluegrasses or ryegrasses

New Rebel Jr. even offers the added advantage of slower growth. All of these varieties offer good looks, tough performance and low maintenance. When you need a fescue, choose one of the best!