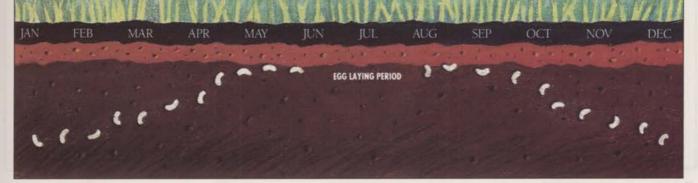

### OFTANOL USERS KNOW THE BEST WAY TO OUTSMART GRUBS IS WITH A LITTLE EXTRA HOMEWORK.

PERCENTAGE OF

CONTROL

Diazinon

Sevin

SOURCE: 18 trials conducted by Miles in 1990.

Getting rid of grubs that attack your customers' lawns can be pretty tricky sometimes. Unfortunately, simply treating against these destructive pests doesn't always guarantee success.

But many lawn care operators have learned that all it takes to outsmart grubs is a little preparation—finding the right product and the right time of year to make the application. The prod-

Insecticides.

uct is OFTANOL Insecticide. Studies show that time after time, OFTANOL provides grub control. And delivers better control than other widely used products such as Sevin® and Diazinon

The right time to apply it? That will vary from region to region. But a good rule of thumb is

©1992 Miles Inc. 923101

to treat with OFTANOL when grubs are at or near the surface. An easy way to check is by just pulling back a bit of sod and looking for an infestation. Or call your local Extension office to determine peak periods of grub feeding in your area.