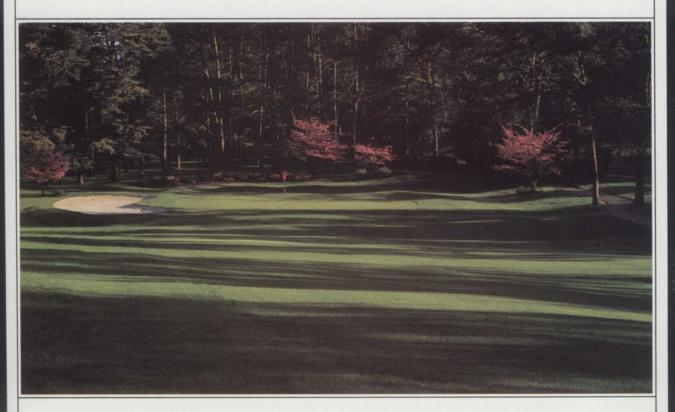

### CLASS GRASS.

Thanks to GSL Sulfate of Potash, this healthy expanse of turf is exhibiting HIGH STRESS RESISTANCE.

Stress is the enemy of quality turfgrass.

Fertilizing with increased levels of potassium builds stress resistance, but all potassium sources are not

the same.

From nutrient-rich natural ponds fed by the Great Salt Lake, comes GSL Sulfate of Potash.

It's the perfect source of potassium for turfgrasses. Not only does it contain essential sulfur in its most effective form, but it has the low-

est salt index of any potassium source, plus it's practi-

cally chloride free.

You can apply the high rate of potassium necessary for resistance to drought, tolerance to cold and wear, stronger roots, and improved nutrient uptake, without the risk of "turf burn" a higher salt index can cause.

So, for class grass that stands up to stress, specify

GSL Sulfate of Potash.

Come see us at Booth #1221 Green Industry Expo

The Natural Sulfate of Potash Producer
P.O. Box 1190 • Odgen, Utah 84402 • 1-800-453-4515