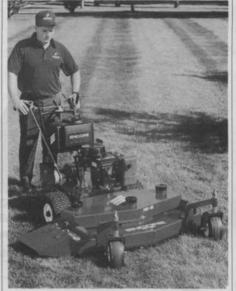

#### New deck just one of many changes made to mower line

All new Encore Pro-Line commercial mowers now offer a new deck reinforcement system.

Reinforcement channels have been

positioned under the belt shield on top of the deck to assure blade alignment and thereby reduce vibration.

New yoke-style casters on the front wheels. The new double struts give added strength and reduce maintenance.

The Pro-Line 48- and 60-inch mowers are now made with larger grass chute openings, to help keep the chute clear, even when the grass is wet.