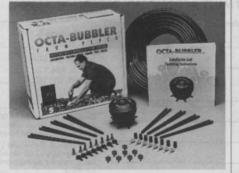

#### Bubbler kit saves gallons of water, shares irrigation lines

Pepco Water Conservation Products has introduced its newest low-flow irrigation device, the Octa-Bubbler.

Available in a boxed kit for commercial use, Octa-Bubblers can save up to 70% on landscape water use, according to the company.

The bubbler is engineered to deliver water through eight individually con-

trolled ports.

The Octa-Bubbler attains four different flow rates of two, six, 10 or 20 gph (at 40 psi) from a single unit when the operator uses the port-flow control insert packaged with the product.