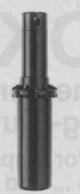

#### Drain check valve feature prevents low head drainage

Hunter G-Type gear-driven sprinklers feature a drain check valve that helps to conserve water and reduce erosion by pre-

venting low head drainage.

The check valve is optional on the PGP fourinch pop-up and PGS shrub head, and standard on the PGH 12-inch high-pop.

The PGP can check up to 10 inches in elevation change; the PGS

checks up to 12 inches.

G-Type sprinklers are used on a wide range of turf and landscape applications. They have 12 interchangeable nozzles to vary discharge rates from 0.5 to 14.4 gpm, and the radius from 22 to 52 inches. **Circle No.195 on Reader Inquiry Card** 