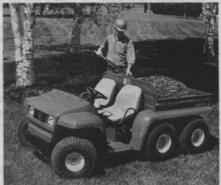

## New utility vehicles rugged, stable, with good traction

John Deere's two general all-purpose turf and off-road vehicles are called "Gators," and provide a low center of gravity and a wide-stance front-end.

The 10-hp Gator 4x2 rolls on four wheels with 2-wheel drive and differential

ARGO

lock. It's powered by a single-cylinder, aircooled engine. The 10 cu. ft. cargo box

hauls up too 500 lb. Payload capacity with operator and passenger is 900 lb.

The 18-hp Gator 6x4 rolls on six wheels with 4-wheel drive and differential lock, and is powered by a twin-cylinder, liquidcooled engine. A new variable transmission drives and improved heavy-duty transaxle that runs in an oil bath. **Circle No. 205 on Reader Inquiry Card** 