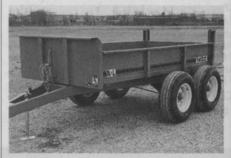

#### Dump trailer has a seven ton capacity, converts to flatbed

The A&L Model 1400 dump trailer from Parham Industries has a 14,000-lb. capacity with multiple purpose hauling capabilities for the general contractor, superintendent or athletic field manager.

The sides and tailgate can be easily removed to convert into a flatbed.

The company says the trailer has a tubular reinforced floor and dual hydraulic cylinders. Large, high-flotation tires are set on walking beam tandem axles.

A 12-volt hydraulic power pack is optional.

Circle No. 200 on Reader Inquiry Card