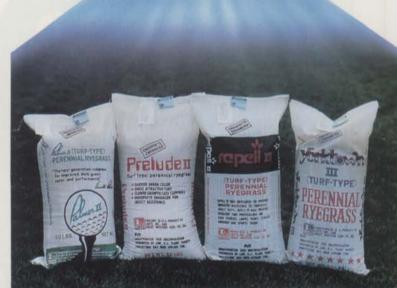

## You Expect More From The Next Generation...

## You'll Get It From These Next-Generation Ryegrasses

From these four improved varieties you can count on:

- · darker color
- a slower growth habit for neater, cleaner cuts and less clippings
- finer leaf texture
- dense, carpet-like turf
- high levels of endophyte for natural insect resistance
- · and increased disease resistance

Make sure your expectations are met! Use Palmer II, Prelude II, Repell II or Yorktown III - alone or in a blend.

Lofts Seed Inc.
World's largest marketer of turfgrass seed

Bound Brook, NJ 08805 (908) 356-8700 • (800) 526-3890