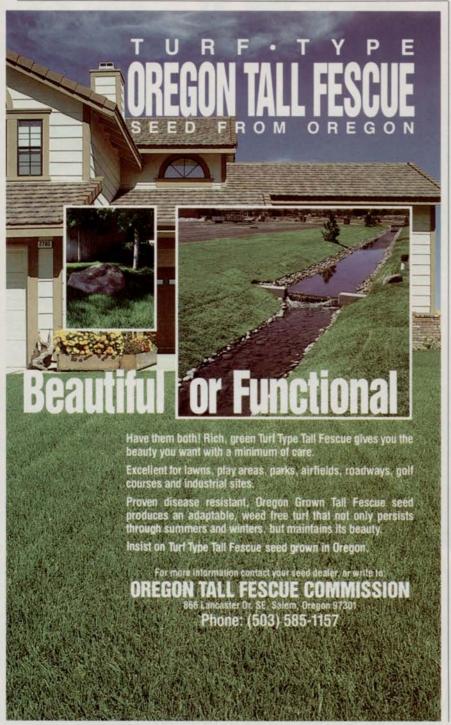

## Which turfgrass stays green around and under trees, even at this time of year?

## A Oregon Grown Fine Fescue, for sure!

Oregon Fine Fescue Commission
866 Lancaster Drive SE / Salem, OR 97301 / 503-585-1157