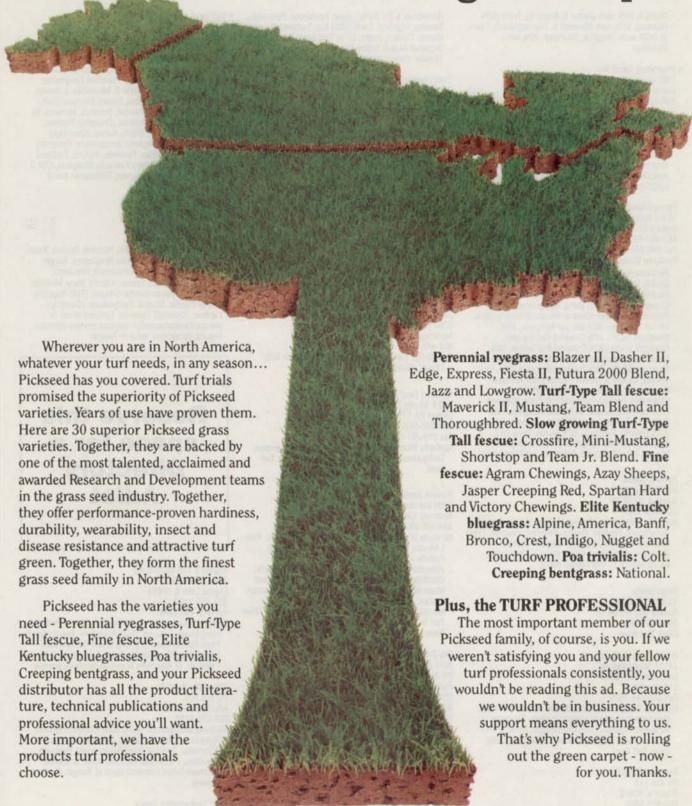

## PICKSEED rolls out the green carpet

## PICKSEED WEST Inc.

P.O. Box 888 • TANGENT, Oregon 97389 • U.S.A. (503) 926-8886

Fiesta II, 25% each Dasher II, Blazer II), Team (50% Mustang, 25% each Maverick II, Thoroughbred), Team Jr (40% each Crossfire, Shortstop, 20% Mini-