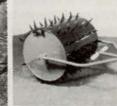

Rollers permit quick-flip handle/ hitch conversion. Waterfilled weights are 280 lb. for 24"(width)x18" model, and 490 lb. for 24"x24"

clamps quickly around 24"x18" Gandy Lawn Roller. Aerator's welded 21/2" spikes are angled to penetrate soil for aeration or to form pockets for seed or fertilizer. Gandy has been a trusted name in lawn and fertilizer equipment for more than 50 years. Contact us today: Gandy Company, 528 Gandrud

model. - Gandy Aerator Attachment

ompany, 528 Gandrud Road, Owatonna, MN 55060, Phone (507) 451-5430.

Circle No. 181 on Reader Inquiry Card

Tractor Pull Models also available. Ask about them.

EarthWay

P.O. BOX 547 Bristol, IN 46507 Phone: (219) 848-7491