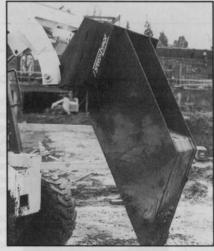

### Power shovel attaches easily to skid-steers

The Speedy Spade from Oregon Excavating Equipment is called an ideal tool for planting, trenching, tree and stump removal, penetrating frozen ground and breaking through roots.

The company says the spade eliminates the need for auxiliary hydraulics.

The shovel digs from a stationary position, and allows the operator to eliminate manual labor, even on smaller, delicate jobs.

Circle No. 201 on Reader Inquiry Card