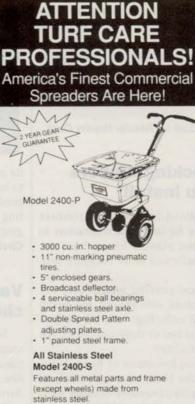

ess steel metering system allows precise application of fertilizer, granular pesticides, seeds — even sand and salt! Model widths of 24", 36" or 42", with choice of push handle or tractor hitch. — Gandy "convertible" Lawn

Rollers permit quick-flip handle/ hitch conversion. Waterfilled weights are 280 lb. for 24"(width)x18" model, and 490 lb. for 24"x24"



clamps quickly around 24"x18" Gandy Lawn Roller. Aerator's welded 21/2" spikes are angled to penetrate soil for aeration or to form pockets for seed or fertilizer. Gandy has been a trusted name in lawn and fertilizer equipment for more than 50 years. Contact us today: Gandy Company, 528 Gandrud

model. - Gandy Aerator Attachment

ompany, 528 Gandrud Road, Owatonna, MN 55060, Phone (507) 451-5430.

Circle No. 181 on Reader Inquiry Card



Tractor Pull Models also available. Ask about them.

EarthWay

P.O. BOX 547 Bristol, IN 46507 Phone: (219) 848-7491

Circle No. 182 on Reader Inquiry Card

October's Reader Inquiry Card is located on page 57.



- Leak Proof Lids (Hinged).
- \* SDI's 'Exclusive' Greaseless Mechanical Agitator.
- \* 9-14-22-35 & 51 GPM Spray Pumps.

EXCLUSIVE OPTIONAL EQUIPMENT:

- \* SDI 'Equal-Flo' Spray Booms (15-20 & 25 Ft).
- \* SDI 'QuickFoam' Foam Marker

\* SDI Electronic Boom Control.



P.O. Box 3107, Visalia, CA 93278 (209) SDI-5555 FAX (209) SDI-5591 Circle No. 180 on Reader Inquiry Card

SPRAYING DEVICES INC.

LANDSCAPE Quide MANAGEMEN

Now a collection of data charts from the issues of Landscape Management's Guide Series are available to you in a handy 8 1/4" X 6" Pocket Guide.

> A must for