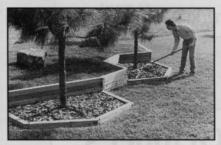

# **PRODUCT REVIEW**

Clippings and leaves are delivered to the hopper by way of a see-through tube.

The hopper is hydraulically dumped from the operator's seat. Dump height is ample for discharge into trailers or pickup trucks.

The new collectors are designed to simplify yard waste removal and minimize operating time for grounds keepers and commercial lawn care operators.

Circle No. 196 on Reader Inquiry Card