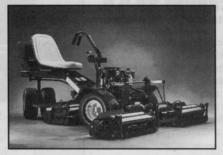

### Mower system features 72-inch swath

National Mower Co. of St. Paul, Minn., is in full production of a new 72-inch mower system with floating out-front reels.

The TAC-1 features an extremely tight turning radius and three newly-designed mowing units.

National says the mower lets operators

make easy cuts around tricky bunkers and traps, without scalping. Each floating unit is cradled by a grooved front roller and a steel rear roller. In addition, National uses

its proven "scissor" suspension system to to hang the two out-front units. This independent suspension system lets the cutting units flex to extreme, contour-hugging limits.

Circle No. 198 on Reader Inquiry Card