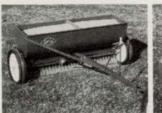

## Our spreaders, rollers and aerators are rugged, reliable and ready to roll!

Gandy Lawn Spreaders are famous for extreme accuracy and rugged design. Stainless steel metering system allows precise application of fertilizer, granular pesticides, seeds — even sand and salt! Model widths of 24", 36" or 42", with choice of push handle or tractor hitch. — Gandy "convertible" Lawn

Rollers permit quick-flip handle/ hitch conversion. Waterfilled weights are 280 lb. for 24"(width)x18" model, and 490 lb. for 24"x24"

clamps quickly around 24"x18" Gandy Lawn Roller. Aerator's welded 21/2" spikes are angled to penetrate soil for aeration or to form pockets for seed or fertilizer. Gandy has been a trusted name in lawn and fertilizer equipment for more than 50 years. Contact us today: Gandy Company, 528 Gandrud