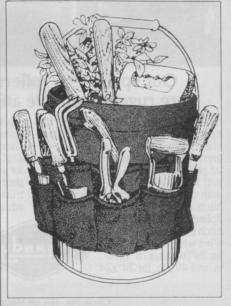

### Keep tools together with nylon carrier

The Bucket Boss is a nylon tool carrier that fits around a 5-gallon bucket, to make tool toting easier and more organized.

Tool will no longer be scattered in the truck bed or tool box.

The product has 27 pockets, arranged to line the outside and inside of the bucket.

Circle No. 199 on Reader Inquiry Card