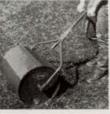

Rollers permit quick-flip handle/ hitch conversion. Waterfilled weights are 280 lb. for 24"(width)x18" model, and 490 lb. for 24"x24"

clamps quickly around 24"x18" Gandy Lawn Roller. Aerator's welded 21/2" spikes are angled to penetrate soil for aeration or to form pockets for seed or fertilizer. Gandy has been a trusted name in lawn and fertilizer equipment for more than 50 years. Contact us today: Gandy Company, 528 Gandrud