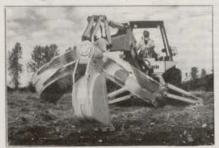

#### Hydraulic accessory swings side-to-side

The "Powertilt" Bucket and Tool Positioner from Helac Corp. of Washington state is a hydraulically pow-

ered accessory that swings buckets and tools up to 60 degrees to the left or right.

Designed for retrofit installation between the dipperstick and tool of most backhoes and excavators under 40,000 lbs. Standard buckets, 12 inches and wider, and most hydraulic tools are compatible with Powertilt.

Buckets and tools are completely interchangeable with Powertilt installed. Powertilt can expand machine dexterity to permit easier excavation under and around buried pipes, rocks, foundations or sidewalks.