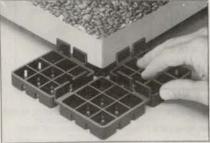

### Reduce space between paver stones by half

A new Pav-El pedestal reduces the spacing between paver stones by 50 percent and increases load bearing area by 48 percent.

Envirospec, Inc., of Buffalo, N.Y., says the system can be used for elevation, uniform spacing and complete drainage of paver-stones installed on roof deck areas.

According to the company, the Model 6x was designed to meet the aesthetic and functional needs of architects, roofing contractors and building owners for narrower openings between paverstones.

Circle No. 193 on Reader Inquiry Card