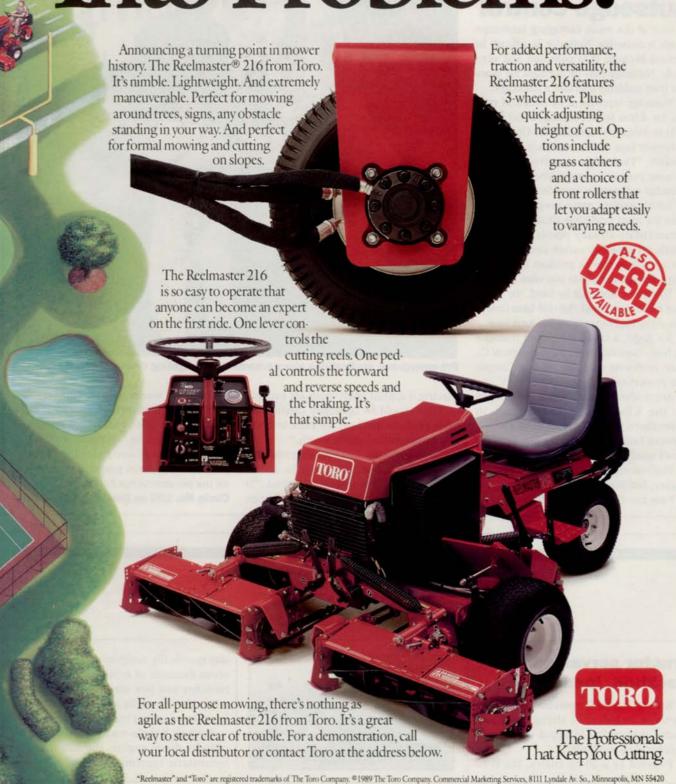

the use of a nylon strap wrapped around the trunk. Protective wrap helps prevent scarring. Even with protection, choke strapping can result in serious girdling damage if used on trees.

Barrel strapping: With this method, the tree is lifted by the root ball, and therefore does not stretch the trunk. The strength of the solid root ball supports the tree. Two wide straps are placed on either side of the root ball. They are looped through each other and then connected to leaders threaded to the top of the tree.

Saddle strapping: Like barrel strapping, saddle strapping involves lifting the tree by the root ball. The tree is lifted at an angle. Trees which must be loaded horizontally on a trailer are best lifted using saddle strapping technique.

-Terry McIver

# Avoid Running Into Problems.



Circle No. 123 on Reader Inquiry Card

# SHOWEASE

## Pre- and postemergence nutsedge control

One of the most damaging landscape weeds is nutsedge. Nutsedge is difficult to control because it is common and very hardy. Nutsedge may lie dormant for years and then suddenly overtake a landscape.

Nutsedge reproduces by means of nutlets. Dr. Elton Smith, landscape and horticulture extension specialist at Ohio State University says nutlet dormancy is hard to predict. "That makes control difficult, because you never know where or when nutsedge will pop up," says Smith.

Smith prefers pre-emergence herbicides for most landscape situations. "With ornamentals already planted," advises Smith, "It probably makes more sense to use a pre-emergence product because it won't damage the plants you want t