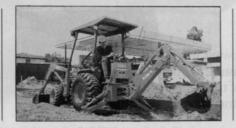

## Tractor serves as backhoe, loader

Kubota Tractor Corporation's new B-20 tractor is an industrial strength compact tractor that can be equipped with a full-scale backhoe and loader.

Powered by a 20-hp engine, the B-20

was specifically designed to meet the rigorous demands of front loader, backhoe, trencher and box scraper work and yet retain the versatility and maneuverability found in a compact tractor.

With its Kubota-made, liquid-cooled 3cylinder diesel engine, the B20 features hydrostatic transmission, and standard