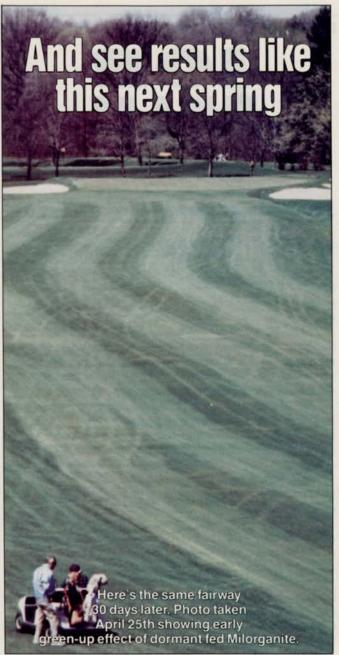

## Why Dormant Feed Milorganite?

#### **Reduce Operating Costs**

You'll save time and money. Apply Milorganite in late fall for efficient labor and nutrient use. More time is available for you and your staff in late fall, and spring time crunches will be avoided when you dormant feed Milorganite.

#### The W.I.N. Factor

Dormant applied Milorganite does not burn, leach, or lose its nutritive value due to a 90% Water Insoluble Nitrogen (W.I.N.) factor.

#### Rich In Chelated Iron

Your turf will look great. Milorganite provides 4% min. iron and a full package of nutrients. That means an early

America's Number One Naturally Organic Fertilizer

spring green-up without excessive growth, with the iron content carrying the rich color well into the heat of summer.