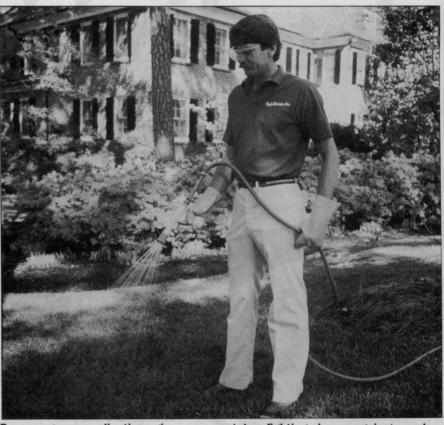

## Pre- and postemergence nutsedge control

One of the most damaging landscape weeds is nutsedge. Nutsedge is difficult to control because it is common and very hardy. Nutsedge may lie dormant for years and then suddenly overtake a landscape.

Smith prefers pre-emergence herbicides for most landscape situations. "With ornamentals already planted," advises Smith, "It probably makes more sense to use a pre-emergence product because it won't damage the plants you want to keep.

Pre-emergence applications gives ornamentals a fighting chance against weeds.

effective if applied when weeds are young.

"You should be extremely careful that these products don't get too close to desirable ornamentals." warns Smith.

Steve Hellwege, spray division manager at Top Care Lawn Service in St. Louis, Mo., prefers pre-emergence control. "It gives ornamentals a fighting chance against the weeds, which compete for light, space and nutrients, and it cuts down on our labor because we minimize our hand-weeding," explains Hellwege. "We don't have to worry about weeds popping up in between property visits when we use pre-emergence herbicides.