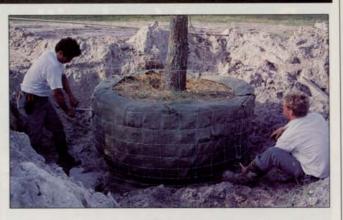

- magnolias
- oaks
- willows
- camphors eucalyptus
- photocarcus

Balling and burlapping: balling hooks tighten hog wire around soil ball. Photo courtesy Walt Disney World Co.

active growth. Spring is recommended for evergreens, when soil is warm.

Which tree moving method to choose? Size, type, present location and future location are the elements to consider. Disney uses these:

- 1) Balling and burlapping method
- a. The size of the root ball is determined and marked.
- b. A trench is dug, and the ball formed, using a balling spade, a sharp, flat tool.
  - c. Large roots are cut with a pruner or saw.
- d. The ball is tapered inwards towards the bottom, wrapped with burlap, Nails hold burlap in place.
  - e. The wrapped ball is secured with poultry wire.
- f. If the tree is not going to moved immediately, the hole should be filled with sawdust.
  - 2) Cut root ball method
  - a. A trench is dug around the tree.
- b. Tree is moved without wrapping the soil ball. The tight, fibrous root system of trees, palms and bamboos moved this way helps keep the ball together.
- c. Used on specimen oaks. The oaks were root pruned in advance to encourage formation of a very dense, fibrous root system. The result was a shallow, broad root ball in excess of 14 ft. in diameter and two feet deep.