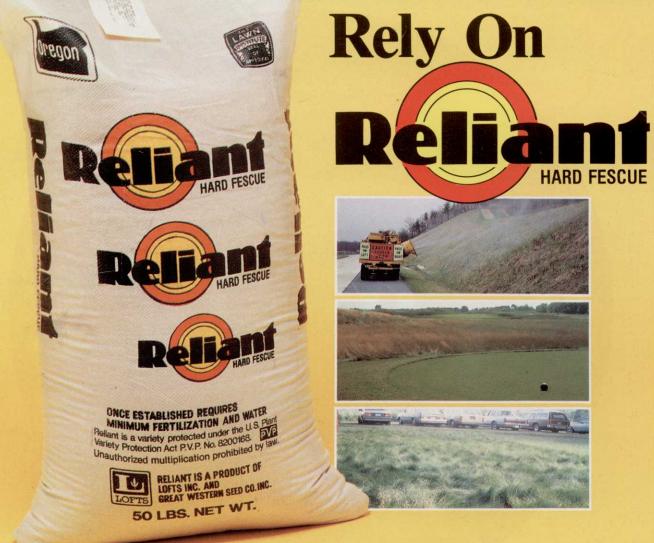

## Wherever You Need A Low-Maintenance Turf

Roadsides, cemeteries, golf course roughs, vacation homes, orchards, reclamation areas. Wherever maintenance is impractical, Reliant Hard Fescue is the one you can rely on. It thrives on low maintenance:

Blend Reliant with other fine fescues. It's ideal for poor, infertile soils. Or wherever a fragile ecology doesn't allow fertilization. Reliant can be used on any area that's mowed infrequently or not at all.

Rely on Reliant Hard Fescue — the high performance turf for low-maintenance areas.