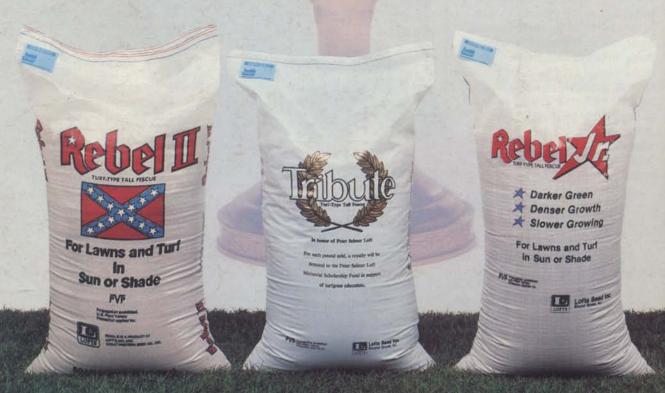

## MEET YOUR TALL FESCUE NEEDS WINHINH BEST

Lofts has three of the best-performing tall fescues available. Each one offers all the good looks and tough performance you need:

- Attractive, dark green color
- Fine-leafed texture
- Resistance to drought, disease, insects and traffic
- No thatch buildup
- Adaptability to sun or shade
- Less maintenance than bluegrasses or ryegrasses

New Rebel Jr.\* even offers the added advantage of slower growth. All of these varieties offer good looks, tough performance and low maintenance. When you need a fescue, choose one of the best!

Lofts Seed Inc.
World's largest marketer of turfgrass seed Bound Brook, NJ 08805 (201) 356-8700 • (800) 526-3890 (800) 624-1474 (NJ)