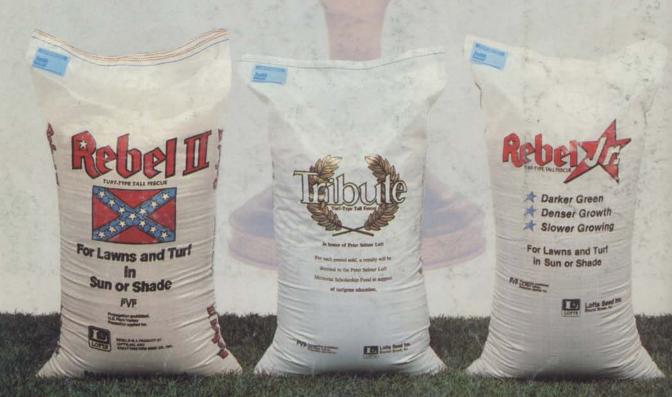

## MEET YOUR TALL FESCUE NEEDS WITH THE BEST

Lofts has three of the best-performing tall fescues available. Each one offers all the good looks and tough performance you need:

- Attractive, dark green color
- Fine-leafed texture
- Resistance to drought, disease, insects and traffic
- No thatch buildup
- Adaptability to sun or shade
- Less maintenance than bluegrasses or ryegrasses

New Rebel Jr.\* even offers the added advantage of slower growth. All of these varieties offer good looks, tough performance and low maintenance. When you need a fescue, choose one of the best!

Lofts Seed Inc.