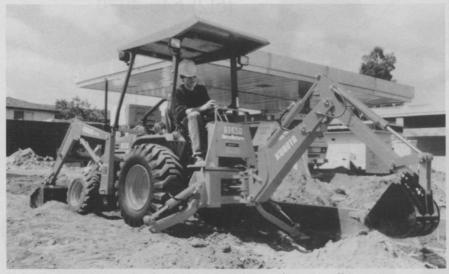

# **B20: SPACE SAVING STAMINA**

Kubota's first-of-a-kind B-20 diesel tractor may surprise you. Imagine the power and performance of a Tractor/Loader/Backhoe with the versatility to maneuver in small spaces!

The B-20 is powered by a Kubota 20 HP liquid-cooled diesel engine. Hydrostatic transmission, integral power steering, and standard 4WD make the B-20 easy to move around a job site. The quick attach backhoe is driven hydraulically and includes an automatic return-to-dig mechanism.

The durable B-20 meets the needs of building contractors, landscapers and others who perform loader, backhoe and light construction work. This compact Kubota will give you full size performance.

For more information, write to Kubota Tractor Corporation, P.O. Box 7020, Compton, California 90224-7020.

Kubota assures top quality by designing and manufacturing all key components.

Kubota

within two days, the company says, and the plant reddens, its leaf tips burn and burn back of the foilage follows.

Circle No. 192 on Reader Inquiry Card