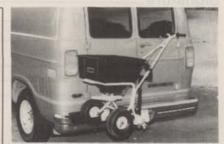

# Spreader carrier simplifies portal to portal transport

External Spreader Carriers of Little

Rock, Ark., has designed a spreader carrier to fit most common broadcast type equipment.

The carrier, developed to avoid interior fertilizer spills from spreaders while in transport, comes with two adapters to accomodate LESCO, Spyker and Ev-N-Spred models and other popular designs. The device is affixed to the rear bumber of the service vehicle. It is easily installed and more than 200 pounds. The unit weighs 21 pounds.

Circle 191 on Reader Inquiry Card