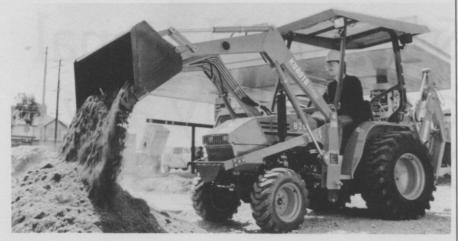

# **B20: SPACE SAVING STAMINA**

Kubota's first-of-a-kind B-20 diesel tractor may surprise you. Imagine the power and performance of a Tractor/Loader/Backhoe with the versatility to maneuver in small spaces!

The B-20 is powered by a Kubota 20 HP liquid-cooled diesel engine. Hydrostatic transmission, integral power steering, and standard 4WD make the B-20 easy to move around a job site. The quick attach backhoe is driven hydraulically and includes an automatic return-to-dig mechanism.

The durable B-20 meets the needs of building contractors, landscapers and others who perform loader, backhoe and light construction work. This compact Kubota will give you full size performance.

For more information, write to Kubota Tractor Corporation, P.O. Box 7020, Compton, California 90224-7020.

Kubota assures top quality by designing and manufacturing all key components.

Kubota

within two days, the company says, and the plant reddens, its leaf tips burn and burn back of the foilage follows.

Circle No. 192 on Reader Inquiry Card