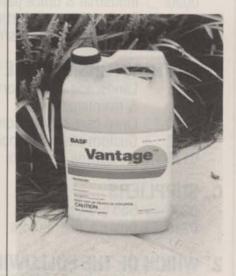

# Ornamental herbicide controls grass growth

BASF Corporation announed registration with the EPA of Vantage, a new herbicide for control of annual and perennial grasses in nurseries, ornamentals, ground covers, Christmas trees and general indoor and outdoor sites.

Vantage can be used on control of seedling johnsongrass, smooth crabgrass, seedling tall fescue and goosegrass as well as perennials as bermudagrass, rhizome johnsongrass and quackgrass.

A California label for Vantage is pending.

Vantage enters the grass through foilage. Growth slows and stops

Circle No. 128 on Reader Inquiry Card

Before you make a final purchase, check the true value National Mowers offer. Call today for a FREE video.

Kubota assures top quality by designing and manufacturing all key components.

Kubota

within two days, the company says, and the plant reddens, its leaf tips burn and burn back of the foilage follows.

Circle No. 192 on Reader Inquiry Card