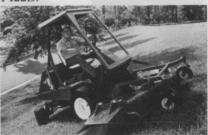

#### Hydraulic four-wheeler new in Jacobsen line

The Jacobsen Division of Textron's latest addition to Turfcat is the hydraulic four-wheel drive Turfcat T422D.

Each Turfcat can be equipped with a variety of attachments including front-mounted rotary mowing decks, or with fine-cut flail that eliminates grass clipping collection. Snow throwing, straight blade, rotary brush and blower attachments are also available.

Circle No. 200 on Reader Inquiry Card