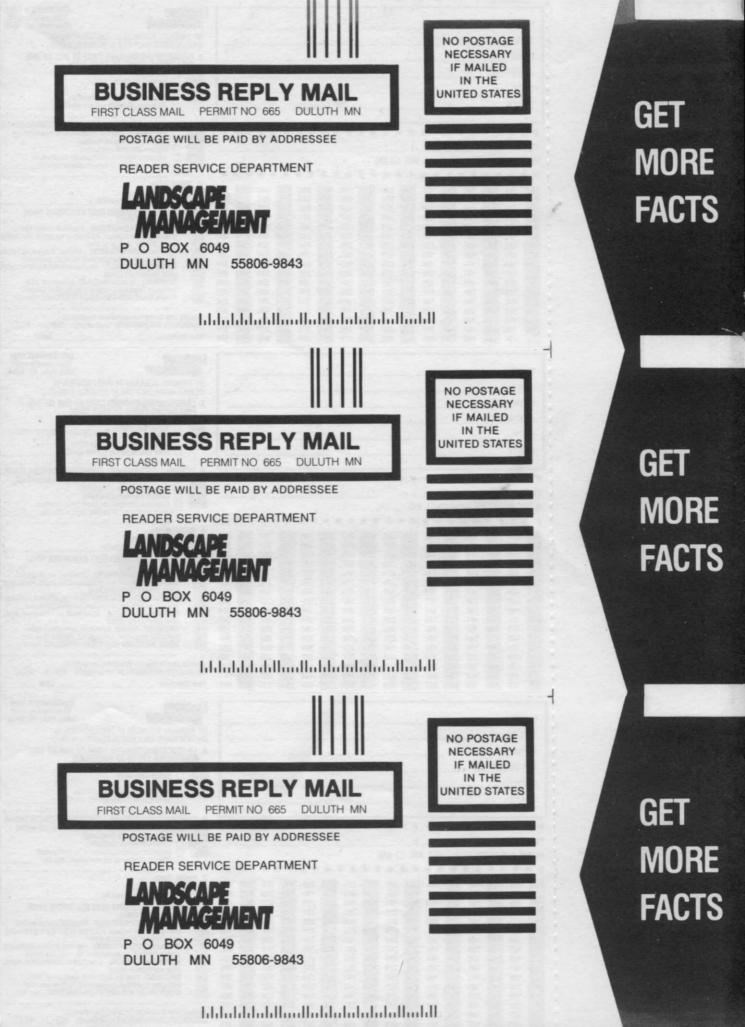

We cut this piece of Typar<sup>®</sup> Pro Landscape Fabric to show what you can't do with the others. Like cut quick slits for plants to

pass through. Or fast curves that follow landscaped contours.

Typar is easily cut, lightweight and less bulky. So it's faster and cheaper for you to install.

And it's surprisingly tougher. With rugged polypropylene fibers that resist tearing, even under stones, gravel, patios and sidewalks. Typar is also porous, so air, water and nutrients can pass right through. Your landscaping projects

look healthy as well as handsome. So save time and labor while you control weeds, drainage, soil erosion, and heaving of walks and patios.

Get Typar Pro Landscape Fabric. And start cutting corners the easy way.