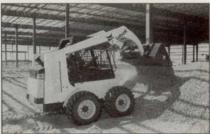

### Loader has golf, landscape applications

Toyota Industrial Equipment has introduced a new SDK10 skid steer loader rated at 1,800 lbs operating load, making it the largest loader in the company's six-model line.

Toyota says the SDK10 is well-suited to larger construction, industrial and rental applications where powerful yet maneuverable machines are needed.

The SDK10 is powered by a four-cylinder, direct-injected diesel engine rated at 57 SAE net hp. Equipped with a standard 12.5 cubic foot bucket, it can generate a maximum breakout force of 4,740 lbs.

Maximum dump height is 96.4 inches.

According to Toyota, the SDK10 is designed to deliver outstanding productivity, with a massive frame and load arms for rugged durability, and dual lift and tilt cylinders for maximum breakout force under tough conditions. High-output auxiliary hydraulics, which run a variety of available attachments, are standard.

The loader has an auxilliary control on the right-hand steering lever that allows simultaneous lifting, dumping and auxiliary func-

The SDK10 is designed for larger construction projects.

tions. Servo-assisted steering provides improved operator comfort.

The SDK10 has also been designed for easy service or repair. The operator's seat is hinged, and flips up for convenient access to hydraulic and engine components. A heavy-duty swing-out tailgate and flip-up engine hood offer easy access to the engine, radiator and hydraulic oil cooler. **Circle No. 190 on Reader Inquiry Card** 