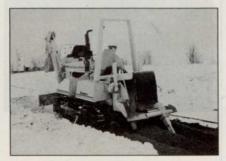

### Hydrostatic track-drive trencher steers like auto

The Vermeer Flex-Trak 75 is totally hydrostatic, from the ground drive to a complete assortment of modular-design job attachments, including backhoe blade, reel carrier, trencher, vibratory plow and trencher-plow combinations.

The low-profile, high-flotation tractor unit measures less than 69 inches in width and features a reinforced undercarriage that offers nearly a foot of ground clearance to the front axle.

Ground pressure for the tractor only is 3.6 psi.

The automotive-type steering system

# PRODUCT

features dual ground drive pumps which enable the operator to counter-rotate the

Flex-Trak through a full range of variable speeds on each track.

The 13,500-lb. unit is powered by a John Deere 3179T, liquid-cooled diesel engine rated at 79 hp.

Circle No. 192 on Reader Inquiry Card