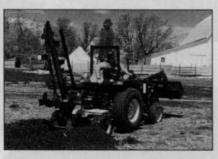

### Loader has golf, landscape applications

Toyota Industrial Equipment has introduced a new SDK10 skid steer loader rated at 1,800 lbs operating load, making it the largest loader in the company's six-model line.

Toyota says the SDK10 is well-suited to larger construction, industrial and rental applications where powerful yet maneuverable machines are needed.

The SDK10 is powered by a four-cylinder, direct-injected diesel engine rated at 57 SAE net hp. Equipped with a standard 12.5 cubic foot bucket, it can generate a maximum breakout force of 4,740 lbs.

Maximum dump height is 96.4 inches.

According to Toyota, the SDK10 is designed to deliver outstanding productivity, with a massive frame and load arms for rugged durability, and dual lift and tilt cylinders for maximum breakout force under tough conditions. High-output auxiliary hydraulics, which run a variety of available attachments, are standard.

The loader has an auxilliary control on the right-hand steering lever that allows simultaneous lifting, dumping and auxiliary func-

The SDK10 is designed for larger construction projects.

tions. Servo-assisted steering provides improved operator comfort.

The SDK10 has also been designed for easy service or repair. The operator's seat is hinged, and flips up for convenient access to hydraulic and engine components. A heavy-duty swing-out tailgate and flip-up engine hood offer easy access to the engine, radiator and hydraulic oil cooler. **Circle No. 190 on Reader Inquiry Card** 