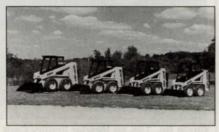

### Line of skid steer attachments for 20-57 hp jobs

The four 900 Series loaders from Mustang range in size from 20 up to 57 hp.

Lift capacities of the 900 Series range

from 850 up to 1700 lbs. SAE load rating.

The Mustang product line features T-Bar steering controls, which give the operator full steering control from a single lever, allowing smoother, safer operation and less operator fatigue.

The 900 Series units are also an industry leader in performance areas such as break-out force, axle torque and operator comfort.

The Mustang's single lever Fast-A-Tach design makes attachment changes easy. Circle No. 193 on Reader Inquiry Card