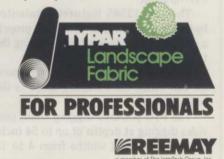

### Loader has golf, landscape applications

Toyota Industrial Equipment has introduced a new SDK10 skid steer loader rated at 1,800 lbs operating load, making it the largest loader in the company's six-model line.

Toyota says the SDK10 is well-suited to larger construction, industrial and rental applications where powerful yet maneuverable machines are needed.

The SDK10 is powered by a four-cylinder, direct-injected diesel engine rated at 57 SAE net hp. Equipped with a standard 12.5 cubic foot bucket, it can generate a maximum breakout force of 4,740 lbs.

Maximum dump height is 96.4 inches.

According to Toyota, the SDK10 is designed to deliver outstanding productivity, with a massive frame and load arms for rugged durability, and dual lift and tilt cylinders for maximum breakout force under tough conditions. High-output auxiliary hydraulics, which run a variety of available attachments, are standard.

The loader has an auxilliary control on the right-hand steering lever that allows simultaneous lifting, dumping and auxiliary func-

The SDK10 is designed for larger construction projects.

tions. Servo-assisted steering provides improved operator comfort.