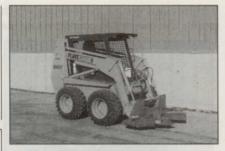

### Loader has golf, landscape applications

Toyota Industrial Equipment has introduced a new SDK10 skid steer loader rated at 1,800 lbs operating load, making it the largest loader in the company's six-model line.

Toyota says the SDK10 is well-suited to larger construction, industrial and rental applications where powerful yet maneuverable machines are needed.

The SDK10 is powered by a four-cylinder, direct-injected diesel engine rated at 57 SAE net hp. Equipped with a standard 12.5 cubic foot bucket, it can generate a maximum breakout force of 4,740 lbs.

Maximum dump height is 96.4 inches.

According to Toyota, the SDK10 is designed to deliver outstanding productivity, with a massive frame and load arms for rugged durability, and dual lift and tilt cylinders for maximum breakout force under tough conditions. High-output auxiliary hydraulics, which run a variety of available attachments, are standard.

The loader has an auxilliary control on the right-hand steering lever that allows simultaneous lifting, dumping and auxiliary func-

The SDK10 is designed for larger construction projects.

tions. Servo-assisted steering provides improved operator comfort.

The SDK10 has also been designed for easy service or repair. The operator's seat is hinged, and flips up for convenient access to hydraulic and engine components. A heavy-duty swing-out tailgate and flip-up engine hood offer easy access to the engine, radiator and hydraulic oil cooler. **Circle No. 190 on Reader Inquiry Card** 