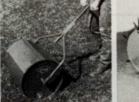

### Our spreaders, rollers and aerators are rugged, reliable and ready to roll!

Gandy Lawn Spreaders are famous for extreme accuracy and rugged design. Stainless steel metering system allows precise application of fertilizer, granular pesticides, seeds — even sand and salt! Model widths of 24", 36" or 42", with choice of push handle or tractor hitch. • Gandy "convertible" Lawn

Rollers permit quick-flip handle/ hitch conversion. Waterfilled weights are 280 lb. for 24"(width)x18" model, and 490 lb. for 24"x24"

model. •• Gandy Aerator Attachment clamps quickly around 24"x18" Gandy Lawn Roller. Aerator's welded 21/2" spikes are angled to penetrate soil for aeration or to form pockets for seed or fertilizer. •• Gandy has been a trusted name in lawn and fertilizer equipment for more than 50 years.