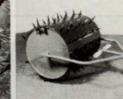

### Our spreaders, rollers and aerators are rugged, reliable and ready to roll!

Gandy Lawn Spreaders are famous for extreme accuracy and rugged design. Stainless steel metering system allows precise application of fertilizer, granular pesticides, seeds — even sand and salt! Model widths of 24", 36" or 42", with choice of push handle or tractor hitch. • Gandy "convertible" Lawn

Rollers permit quick-flip handle/ hitch conversion. Waterfilled weights are 280 lb. for 24"(width)x18" model, and 490 lb. for 24"x24"

model. •• Gandy Aerator Attachment clamps quickly around 24"x18" Gandy Lawn Roller. Aerator's welded 21/2" spikes are angled to penetrate soil for aeration or to form pockets for seed or fertilizer. •• Gandy has been a trusted name in lawn and fertilizer equipment for more than 50 years.