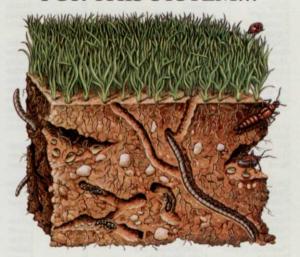

# WHY OUR FERTILIZERS ARE GOOD FOR THIS SYSTEM...

#### THIS SYSTEM...

#### AND YOUR IMAGE, TOO.

Your decision to use Harmony fertilizers shows your knowledge of good turf and soil management, along with respect for the environment.

High organic content feeds turf as well as the soil it depends on for vigorous growth.

With slow-release action and an extremely low salt index, Harmony fertilizers are extra gentle to turf and to the environment.

Take a more natural approach to turf care with highly effective, organic base fertilizers from Harmony.