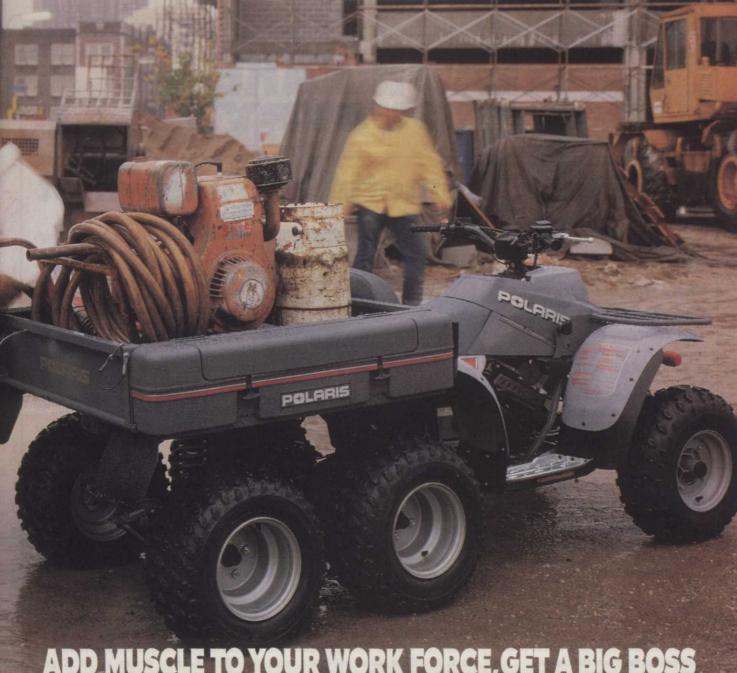

### ADD MUSCLE TO YOUR WORK FORCE, GET A BIG BOSS

The term "labor-saving device" might have been coined to apply to the Polaris Big Boss. It's your worker of choice when human hands, arms and backs aren't quite enough, but a pickup or dump truck is too much. And it's a terrific recreational vehicle as well, able to haul an entire campsite in a single trip, or supply a remote hunting cabin with food and equipment for a week. For farms, construction

sites, back yards, or the back woods, a Big Boss gives you

the extra strength you need to do what needs to be done.

Warning: ATV's can be hazardous to operate. For your safety: Never carry

passengers, avoid excessive speeds, and be particularly careful on difficult terrain. Polaris ATV's may not be ridden by people under 18 years of age. Polaris recommends that all ATV riders take a training course. For safety and training information, see your dealer or call Polaris at 1(800)328-9975. (In MN, 1(800)247-6670).