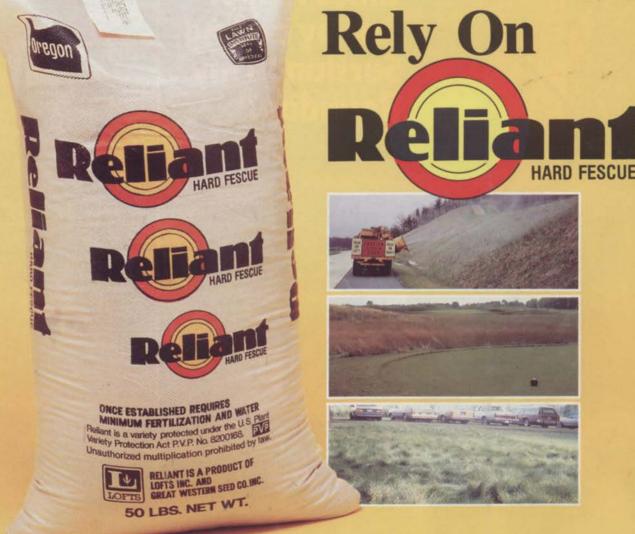

## Wherever You Need A Low-Maintenance Turf

Roadsides, cemeteries, golf course roughs, vacation homes, orchards, reclamation areas. Wherever maintenance is impractical, Reliant Hard Fescue is the one you can rely on. It thrives on low maintenance:

- Good performance without supplemental irrigation
- No fertilization needed (after initial establishment)
- · Low growing
- Resistant to crabgrass encroachment
- Adaptable to full sun or moderate shade
- Improved disease resistance
- Tolerant to cold
- · Dark green, leafy and fine-textured

Blend Reliant with other fine fescues. It's ideal for poor, infertile soils. Or wherever a fragile ecology doesn't allow fertilization. Reliant can be used on any area that's mowed infrequently or not at all.

Rely on Reliant Hard Fescue the high performance turf for low-maintenance areas.