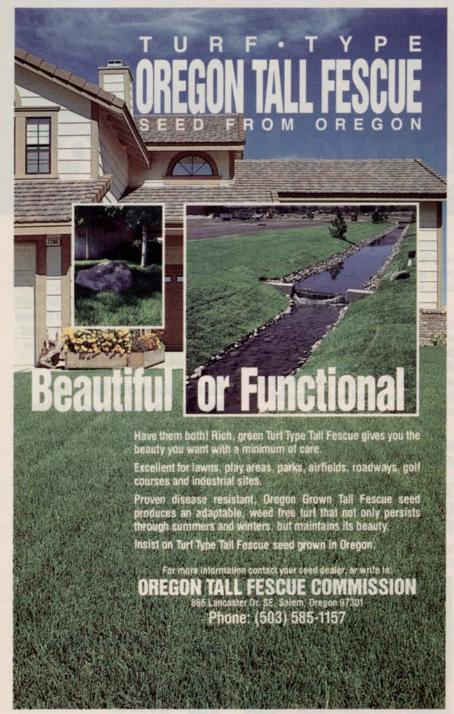

# What are Fine Fescues and why are they so important to turf managers?

Our Fescue turfgrasses are part of most every park, golf course, industrial campus, athletic field, condominium commons and home lawn from the transition zone. Northward.

But, many people are not aware of that. Perhaps we are the most overlooked turfgrass in existence.

We feel that Fine Fescues are the best turf investment a grounds manager can make. And, we'd like to point out why.

Fine Fescues are *real* grass. And, as with all living things, there is give and take. Sure, our Fescues take water and some maintenance, but they are better *givers*. Our natural grass turns noxious gases into oxygen and is a natural air conditioner for turf users.

We feel that while artificial turf has its place on locker room floors, it has no business where *real* people work, play and relax. Our grass is just *naturally* more refreshing.

Our Chewings (Festuca rubra commutata) and creeping red (Festuca rubra rubra) Fescues are rather unique when compared with other turfgrass species. Although they have most of the features of other cool season grasses, Fescues have several distinct benefits worth noting.

Fine Fescues are low maintenance. Our varieties require less fertilizer and water than other species. That's a big plus at today's water, fertilizer and manpower prices.

Fine Fescues fare well around trees. It seems our grass doesn't need as much sunlight, water and nutrients as other turfgrass species. Because Fescues don't compete with trees for these important elements, they're called shade grass. Our Fescues don't creep into flower beds, nor crowd out other species in a mixture.

And, because they're Oregon grown, our Fescues germinate, adapt and perform better than imported types.