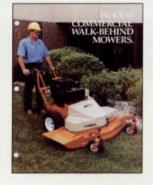

Woods Commercial Walk-Behind With cutting swaths of 36", 48" or 61" Woods commercial walk-behinds offer hydrostatic transaxle drives, Kohler Vanguard series engines, custom designed cast aluminum blade spindle housings and rugged welded steel decks making them dollar for dollar a better value.