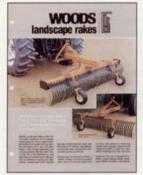

#### Woods Landscape Rakes

Available in 6, 7 and 8 foot widths, Woods landscape rakes offer a heavyduty tine beam with an exclusive mounting system, resulting in positive spacing, alignment control and fast and easy replacement of tines.