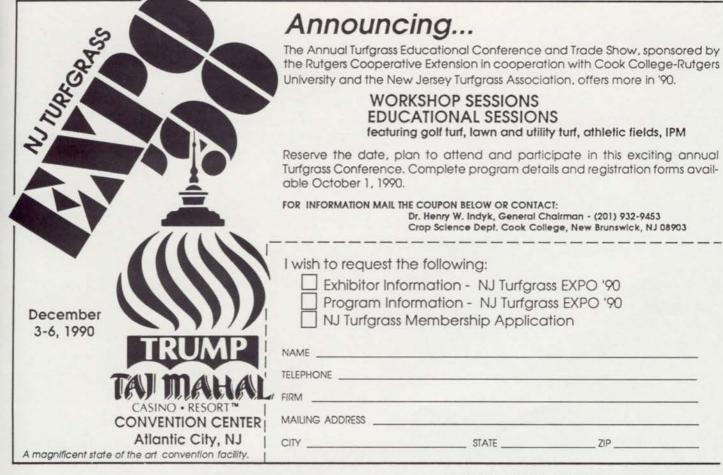

ch as 50% utilizing the built-in shredder bar. Also, with Bowie's exclusive rotary gear pump you have the ability to plant live sprigs or stolons such as, Tif Bermuda. Call or write:

Bowie Industries, Inc. P.O. Box 931 Bowie, TX 76230 800-433-0934

Circle No. 151 on Reader Inquiry Card



#### Stimulate Growth and Improves Stress Tolerance

Independent tests have demonstrated that Roots stimulates up to 90% more root growth than ordinary fertilizers alone. With a better root system, your plants can absorb more water and nutrients. They'll become established more quickly, and be more tolerant of stress from heat, drought, insects, and disease.

Roots Inc. 25 Science Park New Haven, CT 06511 Roots is a trademark of Soilizer Corporation (213) 786-5295

Circle No. 161 on Reader Inquiry Card



OCTOBER 1990/LANDSCAPE MANAGEMENT 37

### **THE CLOUDS BREAK**

Welcome spring and summer rains nourished much of this year's seed crops for one of the best harvests in recent memory.

#### by Terry McIver, associate editor

eed growers had high hopes for a good 1990 harvest after an average 1989, and this year they weren't to be denied. Company officials used words like "stable," "good yields" and "bumper crop" to describe the harvest of 1990.

The key factor in the yields was of course—the weather, or more precisely, the well-timed periods of rain and sunshine. Ample rain fell on seed production areas in the Pacific Northwest, but the clouds broke over most areas just in time for healthy harvests.

Bill Young, sales manager of Lofts/ Great Western, in Bound Brook, N.J., says Lofts enjo