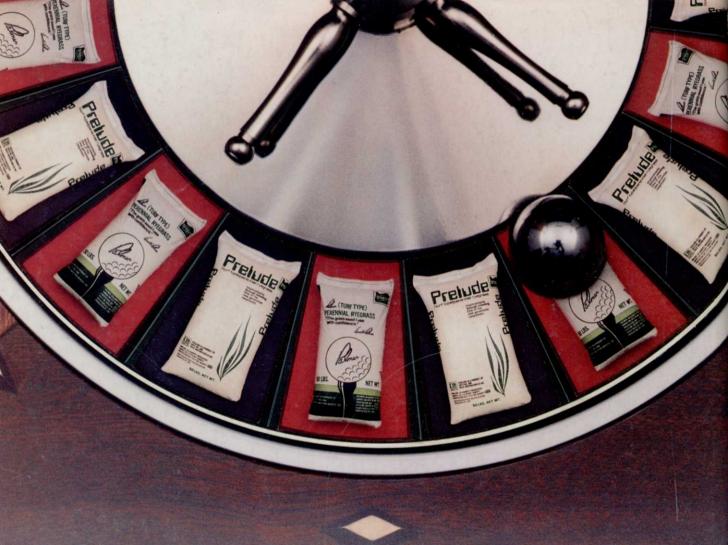

## PALMER & PRELUDE A SURE BET

When your business is turfgrass, you can't afford to gamble. Your ryegrass has to be great. That's why you should use Palmer, Prelude or both. They're a sure thing:

- Improved mowability
- Dark green color
- Fine-leafed, dense growth Improved disease resistance
  - Heat and drought tolerance
  - Winter hardiness

Palmer and Prelude - alone or together there's no gamble. Their performance has been proven!