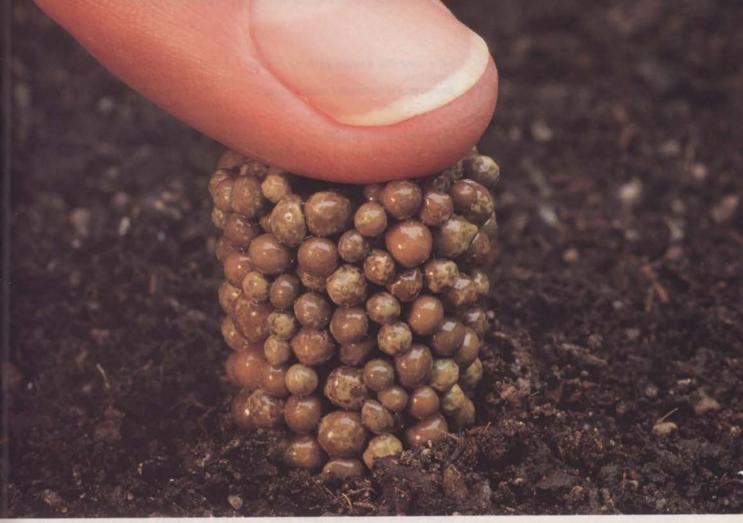

# Perfect Feeding Made Perfectly Simple.

New Sierra\* Controlled Release Fertilizer Tablets. An exact, pre-measured dosage of complete nutrition: 16-8-12 plus minors.

The 7.5 gram tablet is a combination of Osmocote N-P-K and Micromax micronutrient technology. Sierra Tablets provide continuous plant nutrition for 8 months with just a single application, giving your plants what they

need, when they need it.

Whether in containers,
hanging baskets, interiorscapes,
or landscapes, Sierra Tablets
free you from the danger of
dosage errors typically compounded when plants
require multiple fertilizer
applications.

Sierra Tablets are safe and easy to use. They also save on labor and the expense of special application equipment! And Sierra Tablets stay together, so if you topdress and a pot falls over you don't lose your fertilizer.

Try Sierra Tablets. See your Grace-Sierra distributor today. Or call us toll free at

1-800-492-8255. So you can get bigger, greener, healthier plants, with just the push of a thumb.

CONTROLLED RELEASE FERTILIZER