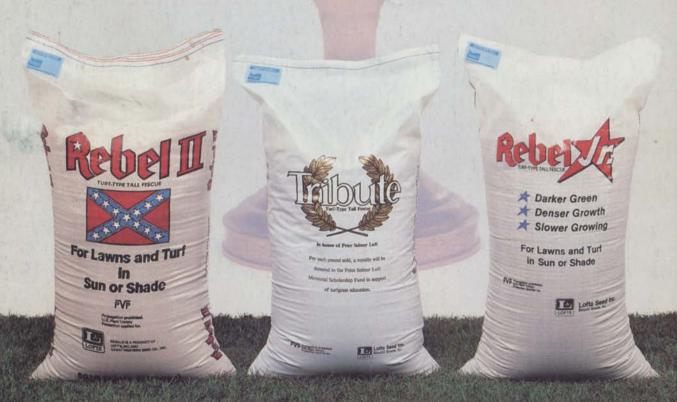

## MFET YOUR TALL FESCUE NEEDS WITH THE BEST

Lofts has three of the best-performing tall fescues available. Each one offers all the good looks and tough performance you need:

- Attractive, dark green color
- Fine-leafed texture
- Resistance to drought, disease, insects and traffic
- No thatch buildup
- Adaptability to sun or shade
- Less maintenance than bluegrasses or ryegrasses

New Rebel Jr.\* even offers the added advantage of slower growth. All of these varieties offer good looks, tough performance and low maintenance. When you need a fescue, choose one of the best!

Lofts Seed Inc.
World's largest marketer of turfgrass seed
Bound Brook, NJ 08805
(201) 356-8700 • (800) 526-3890
(800) 624-1474 (NJ)