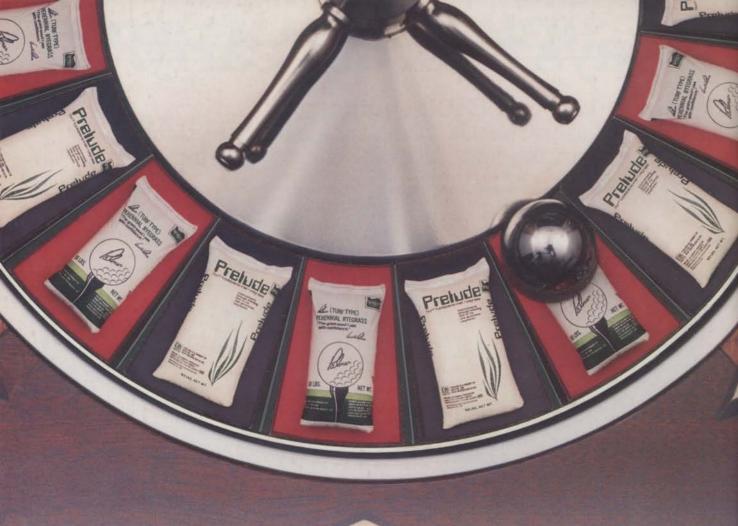

## PALMER & PRELUDE A SURE BET

When your business is turfgrass, you can't afford to gamble. Your ryegrass has to be great. That's why you should use Palmer, Prelude or both. They're a sure thing:

- Improved mowability
- Dark green color
- Fine-leafed, dense growth Improved disease resistance
  - Heat and drought tolerance
  - Winter hardiness

Palmer and Prelude — alone or together there's no gamble. Their performance has been proven!