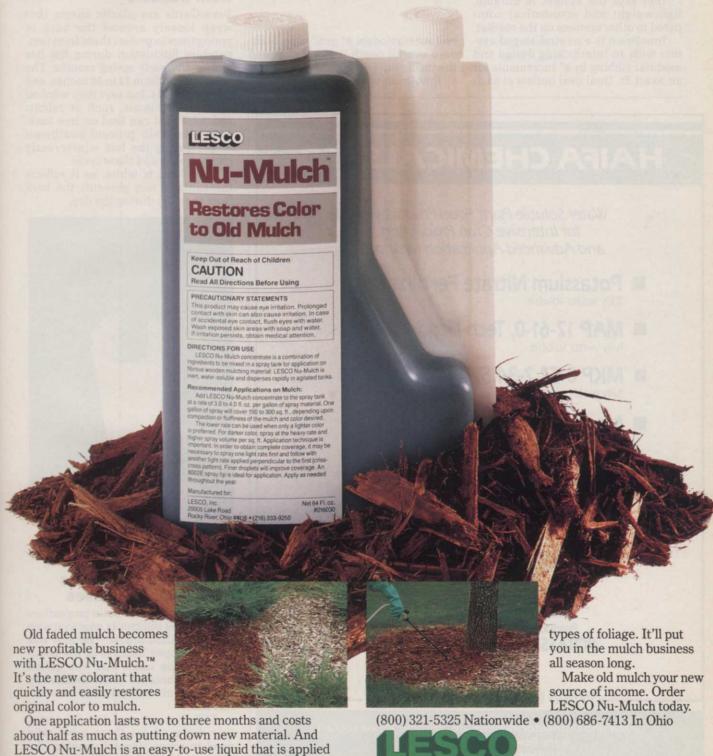

Lawn and Garden Equipment Expo in Louisville, July 31-August 2.

Circle No. 193 on Reader Inquiry Card

## New vacuum/blower compact, heavy duty

The HDV-370/IC is a new vacuum/blower from Lambert Corp.

This product is powered by a 5-hp Briggs & Stratton engine. The heavyduty steel impeller handles all types of litter and debris, and is totally out of reach when the unit is operating.

A 31/2" x 30" nozzle allows easy pickup of debris and extends beyond



the right wheel to clean up to fences or raised structures. Single lever height adjustment offers settings from ½" to 4".

The bag holds 8.4 cubic feet and is made of a filtering material. All dust is contained within the bag.

Circle No. 194 on Reader Inquiry Card continued on page 76

# Meet your new source of extra-service income.



Always read and follow label instructions before applying any chemical product.

(216) 333-9250

LESCO, Inc., 20005 Lake Road, Rocky River, OH 44116

with a backpack or handheld sprayer. No bags, no bulk. Non-toxic to plants, LESCO Nu-Mulch is an inert,

water-soluble formulation that easily washes off most

#### Drainage system made from recycled plastic

InnoPlast, a chemical-resistant, polyethylene-based recycled plastic material is being used to manufacture InnoDrain, a new trench drainage system from Innovative Plastics Products, Inc.

IPPI says the system is durable, lightweight and economical compared to other systems on the market.

InnoDrain is a neutral-sloped system with an interlocking design and modular ribbing in 4" increments for an exact fit. Dual oval outlets at each