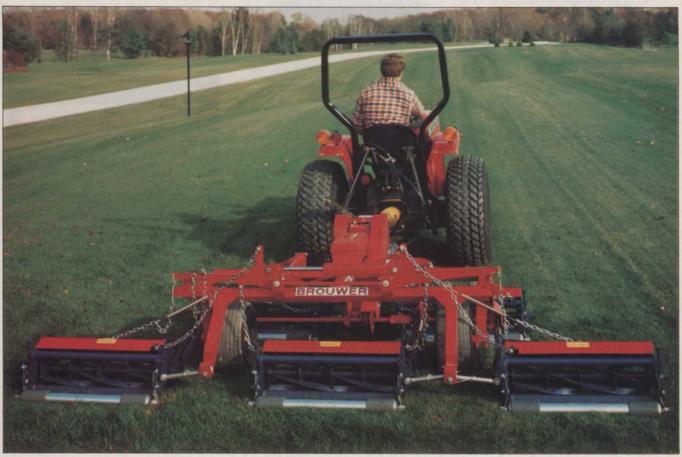

five-gallon model features a multi-tank design in which existing water pressure forces

## HAIFA CHEMICALS LTD.

Water Soluble Plant Food Product Line for Intensive Crop Production and Advanced Application Methods.

- Potassium Nitrate Fertilizer, fully water soluble.
- MAP 12-61-0, Tech Grade, fully water soluble.
- MKP 0-52.2-34.5, Tech Grade, fully water soluble.
- Magnesium Nitrate, Flaked, fully water soluble.



Haifa Chemicals Ltd.
Producer and Supplier of K-POWER
POTASSIUM NITRATE FERTILIZER
13-0-46

When Quality is The Priority -

Dealer and Distributor inquiries are welcome. Please contact:
Trans-Resources Chemical Division
250 West 57th Street, Suite 1111A
New York, NY 10107
Ph #212-586-0101 Fax: 212-586-2332

# Brouwer<sup>™</sup> the "best buy" in transportable reel mowers.



## Dollar for dollar, feature for feature...no competition.

Available as 5-gang or 7-gang units and as a Fairway Model for that extra fine quality cut and lightweight mowing demanded on fairways.

The standard mower is ideal for the roughs on golf courses, with its easy "quick height of cut" adjusters, and also for parks, recreation fields, school boards, municipalities and turf growers.



Hydraulic or manual lift for easy transport or storage.

Brouwer  $^{\text{\tiny TM}}$  mowers offer outstanding value and important features:

- Proven positive "no slippage" drive, with no heavy wheels, gears or expensive hydraulic components.
- Low horsepower requirements
- Lightweight, but strong, means less compaction
- Rough and fine cut models
- Economical and easy to service and maintain
- Pr