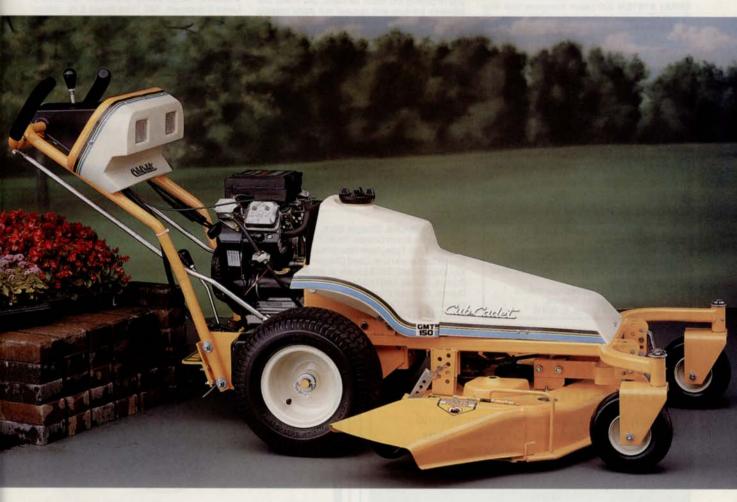

# INTRODUCING ONE TOUGH, VERSATILE MACHINE

#### Today It's A Mower, Tomorrow A Snowthrower.

It's the commercial machine that converts easily to handle your year-round maintenance needs.

Which means a mower easily becomes a power brush, a snowthrower, or any of a number of machines, with attachments available from Cub Cadet. You'll need only one machine—our rugged Power Unit can handle it all.

#### Built For Durability, Versatility, and Muscle.

- Your choice of three powerful electric start Vanguard engines: 8.5 HP single cylinder OHV, and 12.5 or 15 HP twin cylinder OHV
- Beltless final wheel drive for sure-footed power, even on wet turf

- Planetary transmission, with five speed ranges in forward and reverse
- No-clutch, no-stop, forward-to-reverse shifting for easy movement around trees and shrubs
- Standard electric PTO switch, ammeter and hourmeter
- A separate steering clutch on each wheel for effortless turning
- Automotive-style U-joint to power attachments for quick conversion to other functions

**Power Equipment** 

- Your choice of three cutting decks: 32", 38" or 46"
- · An optional 6-bushel bagger
- An optional steerable sulky