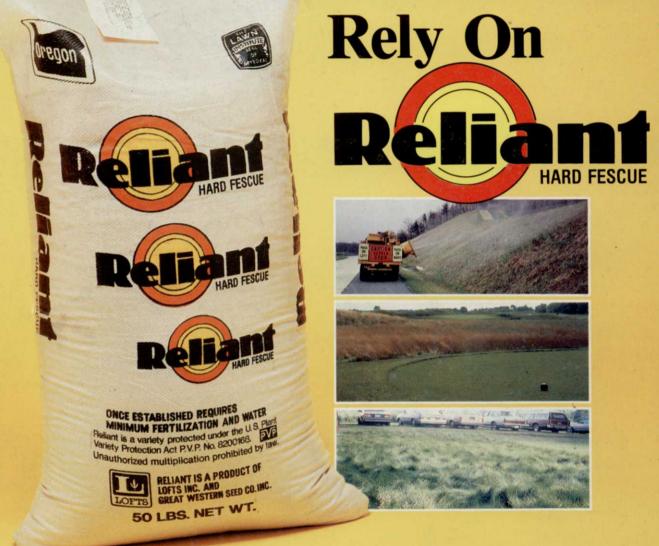

## Wherever You Need A Low-Maintenance Turf

Roadsides, cemeteries, golf course roughs, vacation homes, orchards, reclamation areas. Wherever maintenance is impractical, Reliant Hard Fescue is the one you can rely on. It thrives on low maintenance:

- Good performance without supplemental irrigation
- No fertilization needed (after initial establishment)
- Low growing
- · Resistant to crabgrass encroachment
- Adaptable to full sun or moderate shade
- · Improved disease resistance
- Tolerant to cold
- · Dark green, leafy and fine-textured

Blend Reliant with other fine fescues. It's ideal for poor, infertile soils. Or wherever a fragile ecology doesn't allow fertilization. Reliant can be used on any area that's mowed infrequently or not at all.

Rely on Reliant Hard Fescue — the high performance turf for low-maintenance areas.