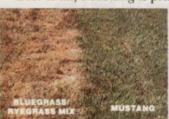

Best of all, Mustang is practical, because it performs

DROUGHT TOLERANCE AFTER SEVEN WEEKS NO RAINFALL.

extremely well under low maintenance conditions like minimum fertilization, watering and mowing. National tests and actual applications in parks, golf courses and playing fields have proven it.

That's why Mustang is becoming the favorite choice of professional turf managers, over K-31 and many other commercially available varieties.

For bluegrass qualities and tall fescue practicality, use the professional's choice-Mustang turf-type tall fescue.