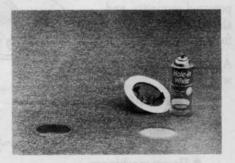

# Device assists coloring of putting green holes

The Hole-in-White putting hole painter aids superintendents in painting the inside of putting green holes. The higher cup visibility is supposed to make putting easier and speed up play.

Hole-in-White consists of two parts: a steel device that fits over the hole and an inverted can of turf-whitener paint. The steel piece fits snugly into the lip of the freshly cut hole. The whitener slides into position and is activated by pressing down on the can. A few turns of the can and the hole is painted.

The device was invented and developed by three active members of the Connecticut State Golf Association.

Circle No. 195 on Reader Inquiry Card