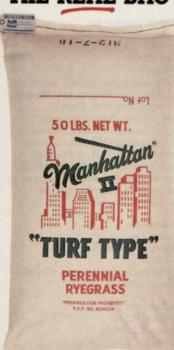

# If it's not Certified Manhattan II, it's not 'such a deal' after all.

Some dealers are offering you a deal to take something they call Manhattan off their hands

Qualified turf associations can earn cash for turf research by saving Manhattan II blue tags. Contact your dealer for details.

#### THE REAL BAG

Manhattan Ryegrass Growers Association has the exclusive contract to produce Manhattan and Manhattan II perennial Ryegrasses. These select seed growers have not produced the old Manhattan strain for years, so much of what is being produced as Manhattan is probably not true Manhattan.

The improved certified Manhattan II. co-developed by Dr. Bill Meyer at Pure Seed Testing and Dr. C. Reed Funk has significant improvements over the old Manhattan ... like rust and disease resistance, darker green color and better plant density.

So what is their stuff? We know it bypasses seed certification and royalty programs. And, because it's not certified, we have no way of knowing just what's in the bag.

And neither do you.

Circle No. 171 on Reader Inquiry Card