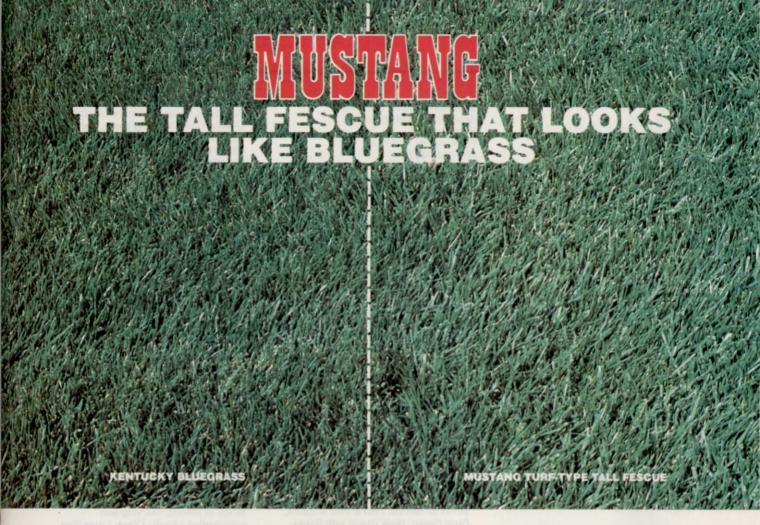

#### BLUEGRASS QUALITIES WITH TALL FESCUE PRACTICALITY

You'll quickly notice Mustang's finer texture, rich dark green color and dense, uniform turf-and you'll understand why we say Mustang has bluegrass-like qualities.

But there's more to Mustang turf-type tall fescue than beauty; it's tough and durable. It's heat and drought tolerance, winter hardiness, and ability to endure low mowing heights are remarkable. Mustang even shows improved resistance to Helminthosporium netblotch and many other diseases.

Best of all, Mustang is practical, because it performs

DROUGHT TOLERANCE AFTER SEVEN WEEKS NO RAINFALL.

extremely well under low maintenance conditions like minimum fertilization, watering and mowing. National tests and actual applications in parks, golf courses and playing fields have proven it.

That's why Mustang is becoming the favorite choice of professional turf managers, over K-31 and many other commercially available varieties.

For bluegrass qualities and tall fescue practicality, use the professional's choice-Mustang turf-type tall fescue.