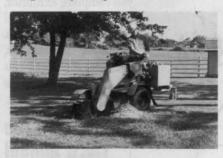

# Trencher uses eight teeth to reach depth of 10 inches

Ditch Witch has introduced a new compact, light-weight disk trencher (Model 510) for applications requiring a shallow, narrow trench.

The Model 510 is a 4.6 hp machine that has a simplified design with few moving parts. Eight digging teeth bolt on and off the 22-inch steel wheel disk for quick, easy changes. It can dig to depths of 10 inches at 2-inch widths.

The machine's narrow width of 31 <sup>1</sup>/<sub>4</sub> inches is helpful in getting it into hard-to-access work areas. It can dig trenches for installation of service cable or sprinkler pipe, landscaping edging and other applications requiring a shallow, narrow trench.

The 200-pound trencher features an integral slip clutch to protect the