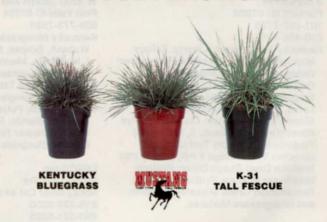

#### BLUEGRASS QUALITIES WITH TALL FESCUE PRACTICALITY

You'll quickly notice Mustang's finer texture, rich dark green color and dense, uniform turf-and you'll understand why we say Mustang has bluegrass-like qualities.

But there's more to Mustang turf-type tall fescue than beauty; it's tough and durable. It's heat and drought tolerance, winter hardiness, and ability to endure low mowing heights are remarkable. Mustang even shows improved resistance to Helminthosporium netblotch and many other diseases.