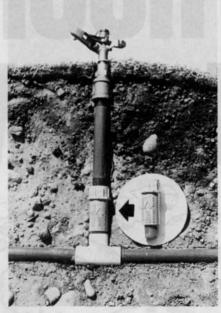

# Valve shuts off water flow if spray head is damaged

The GeyserOff, a spring-loaded valve, senses water flow changes due to a broken sprinkler head or riser and shuts off flow to the head within seconds.

The valve attaches to each riser or sprinkler head below ground where the main supply lines are. The valve will shut off flow to the damaged head but allows flow to the rest of the system.

On automatic systems, when water comes back on, the GeyserOff, manufactured by Oases Industry, briefly releases water and shuts off again, a reminder that it still needs repairing. This will also flush out sand and dirt

that could clog the irrigation system. Once the head is repaired or replaced, the GeyserOff returns to normal operation.

Circle No. 192 on Reader Inquiry Card