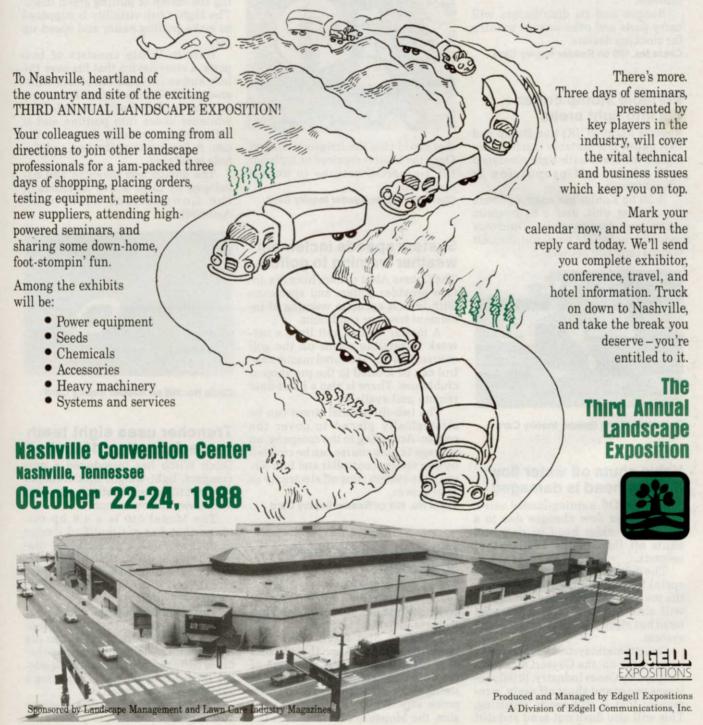

# Landscape Exposition October 22-24, 1988 Nashville Convention Center Nashville, Tn

| EXHIBIT HALL ONLY (Please Print) First Name                                                                                                                                                                                                     | М | Last                                                                                                                                                                                                                                                  |   |        |          |                                                                                               |       |        |          |    |    |  |
|-------------------------------------------------------------------------------------------------------------------------------------------------------------------------------------------------------------------------------------------------|---|-------------------------------------------------------------------------------------------------------------------------------------------------------------------------------------------------------------------------------------------------------|---|--------|----------|-----------------------------------------------------------------------------------------------|-------|--------|----------|----|----|--|
| First Name                                                                                                                                                                                                                                      |   | 1 [                                                                                                                                                                                                                                                   |   |        | 1 18     | 1989                                                                                          | 31 b  | h sagr | Te no    |    | MV |  |
| Title                                                                                                                                                                                                                                           |   | , _                                                                                                                                                                                                                                                   |   |        |          |                                                                                               |       |        |          |    |    |  |
|                                                                                                                                                                                                                                                 |   |                                                                                                                                                                                                                                                       |   |        |          |                                                                                               | 10    |        |          |    |    |  |
| Company                                                                                                                                                                                                                                         |   |                                                                                                                                                                                                                                                       |   |        |          |                                                                                               |       |        |          |    |    |  |
|                                                                                                                                                                                                                                                 |   |                                                                                                                                                                                                                                                       |   |        |          |                                                                                               |       |        |          |    |    |  |
| Address                                                                                                                                                                                                                                         | 1 |                                                                                                                                                                                                                                                       |   | 1 1    |          |                                                                                               |       |        |          | 11 |    |  |
|                                                                                                                                                                                                                                                 |   |                                                                                                                                                                                                                                                       |   |        |          | State                                                                                         | Prov. | Zin/P/ | ostal Co | de |    |  |
| City                                                                                                                                                                                                                                            |   |                                                                                                                                                                                                                                                       | T | TIT    |          | State                                                                                         | 100   | Z.ip// | Julia Co |    |    |  |
| Country (if other than U.S.A.)                                                                                                                                                                                                                  |   |                                                                                                                                                                                                                                                       |   | Teleph | one (Are | a Cod                                                                                         | e)    |        |          |    |    |  |
|                                                                                                                                                                                                                                                 | 1 |                                                                                                                                                                                                                                                       |   |        |          | _                                                                                             |       |        |          |    |    |  |
| My primary business is: (Please check one)  O1 Golf course  O2 Sports Complexes  O3 Parks  O4 Right-of-way maintenance for highways, railroads, and utilities  O5 Schools, colleges and universities  O6 Industrial and office parks and plants |   | Condominiums/apartments/housing<br>developments/hotels/resorts<br>Cemeteries/memorial gardens<br>Military installations and prisons<br>Airports<br>Mutiple government/municipal facilities<br>Landscape contractors (installation<br>and maintenance) |   |        |          | ☐ 15 Landscape architects ☐ 16 Extension agents/consultants for horticulture ☐ 18 Sod growers |       |        |          |    |    |  |

# TRUCK ON DOWN