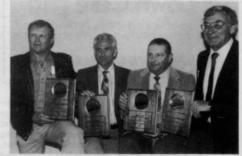

I am interested in Membership:
☐ Roadside (City, County, DOT) \$35
☐ Associate (Supplier, Press, Applicator) \$45

Circle No. 150 on Reader Inquiry Card

Sincerely Yours,

Carl B. Wells, President NRVMA

Winners of the 1987 NRVMA Excellence in Roadside Vegetation Management Awards are, from left, Richard Friddle, city of Bossler, La: Don Squire, Jackson County, Ore, Joe Hay, Oregon Highway Division: and Gerald Stephenson, DuPont.

Photos by Roads and Bridges