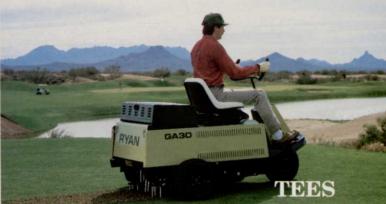

# Introducing the first full-course aerator.

## Ryan's new GA™30 aerates on the greens and in between.

Now you can deliver greenquality aeration to your entire course with a single piece of equipment. Variable core spacing makes the GA 30 aerator as good on fairways as it is on greens. Simply move the spacing adjustment control from 1"-5" and anywhere in between, lock it in place, and you're ready to go without leaving your seat.