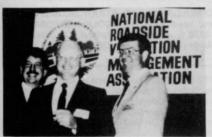

New officers of NRVMA are, from left, Paul Corridon, American Cyanamid, secretary-treasurer: Carl B. Wells, Kentucky DOT, president: and Robert E. Tatman, Ohio DOT, vice president.

We meet once a year and our next conference is scheduled for October 11 - 13 at the Dallas, TX Hilton. NRVMA was formed in 1984 to exchange ideas, opinions and experiences, to discuss vegetation management activities regarding safety, functional and operational characteristics, economy, roadside beautification and aesthetics, and ecological soundness; and to promote more and better coordinated efforts among those interested and engaged in roadside vegetation management.