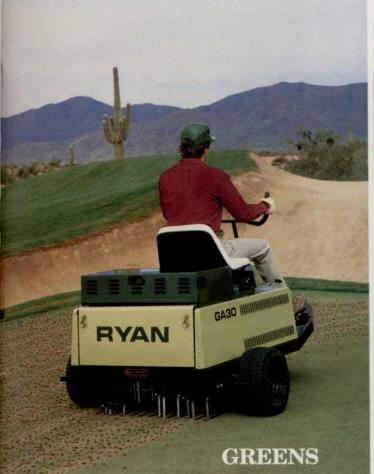

# Introducing the first full-course aerator.

## Ryan's new GA™30 aerates on the greens and in between.

Now you can deliver greenquality aeration to your entire course with a single piece of equipment. Variable core spacing makes the GA 30 aerator as good on fairways as it is on greens. Simply move the spacing adjustment control from 1"-5" and anywhere in between, lock it in place, and you're ready to go without leaving your seat.

The GA 30 aerator also helps you get on and off the course more quickly. Its 18 hp engine produces a six mph transport speed that's two-three times faster than other aerators. So why waste time walking when you can ride to work?

#### No other aerator delivers Ryan quality.

Ryan's crank drive penetrates straight in at a depth of up to 3-3/4 inches. The tine-ram, ground-driven, reversing gear box pulls cores straight out to better protect your turf from damage – no matter what the spacing.