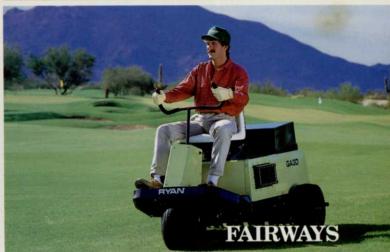

# Introducing the first full-course aerator.

## Ryan's new GA™30 aerates on the greens and in between.

Now you can deliver greenquality aeration to your entire course with a single piece of equipment. Variable core spacing makes the GA 30 aerator as good on fairways as it is on greens. Simply move the spacing adjustment control from 1"-5" and anywhere in between, lock it in place, and you're ready to go without leaving your seat.