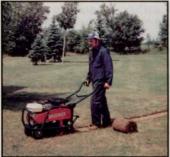

## All in a day's work...

1. 3, 5 or 7 Gang Tractor Mount Mowers

2. Turf Rollers 130, 224 & 235 3. 24 in. Seeder/Over Seeder

4. Sod Cutter MK.2 TM

5. Triplex 376-A

6. 3, 5 or 7 Gang Hyd. or Manual Lift P.T.O. Mowers

## for the Brouwer turf maintenance team

The team to make easy work of your turf maintenance program. For golf courses, school boards, municipalities, highway parks and recreation departments, airfields and landscapers, there is a Brouwer product for you.

Brouwer builds rugged dependability and superior quality into every product, and that means value - not only when you buy but also in the "second to none" after sales service that will keep your machinery down-time low, and you happy to have Brouwer on your side. Check the products above, from the rugged, economical tractor mount mowers with unbeatable 4-WD traction and the high capacity Brouwer Vac to the turf renovating team of the Sod Cutter MK2 and one of those turf rollers, no matter, the Brouwer team can fit the bill ... and your budget.