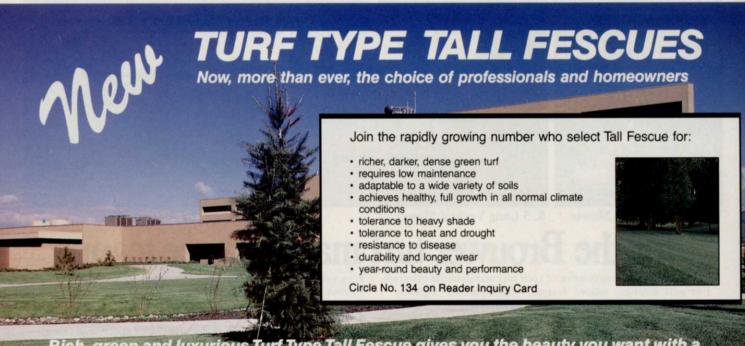

Rich, green and luxurious Turf Type Tall Fescue gives you the beauty you want with a minimum of care. Excellent for play areas, parks, airfields, roadways, industrial sites and golf courses. Proven disease-resistant, Oregon Grown Tall Fescue seed produces an adaptable, weed-free turf that not only persists through summers and winters, but maintains its beauty. Insist on Turf Type Tall Fescue Seed grown in Oregon!

For more information contact your seed dealer, or write to:

OREGON TALL FESCUE COMMISSION

866 Lancaster Dr. SE, Salem, Oregon 97301 Phone (503) 585-1157 Sorry, crabgrass. Sorry, goosegrass. You won't be checking in here this season. Not on turf areas treated with Team preemergence herbicide.