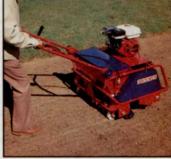

## All in a day's work...

1. 3, 5 or 7 Gang Tractor Mount Mowers

2. Turf Rollers 130, 224 & 235 3. 24 in. Seeder/Over Seeder

4. Sod Cutter MK.2 TM

5. Triplex 376-A

6. 3, 5 or 7 Gang Hyd. or Manual Lift P.T.O. Mowers

## for the Brouwer turf maintenance team

The team to make easy work of your turf maintenance program. For golf courses, school boards, municipalities, highway parks and recreation departments, airfields and landscapers, there is a Brouwer product for you.

Brouwer builds rugged dependability and superior quality into every product, and that means value - not only when you buy but also in the "second to none" after sales service that will keep your machinery down-time low, and you happy to have Brouwer on your side. Check the products above, from the rugged, economical tractor mount mowers with unbeatable 4-WD traction and the high capacity Brouwer Vac to the turf renovating team of the Sod Cutter MK2 and one of those turf rollers, no matter, the Brouwer team can fit the bill ... and your budget.