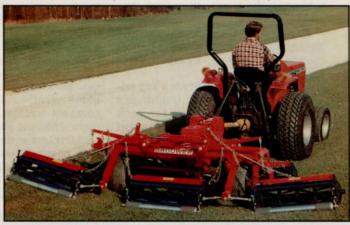

7. Brouwer Greens Mower 8. 5 Gang Vertical Mower

9. Large Capacity Brouwer-Vac TM

Additionally, these tractors offer

the following benefits:

 ample drawbar pull and traction to operate high-capacity grass clippings collectors;

 built-in strength, weight and rigidity for excellent mowing performance on rolling, damp or soft ground:

• and when versatility is a key criteria, a single compact tractor can serve as the power unit for both heavy-duty mowers and fine-cut finishing mowers.

Modern mower design recognizes the need for versatility. For example, One tractor can be constantly ready for high-capacity mowing and diverse loading, grading and lifting applications.