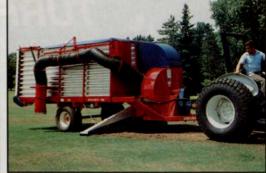

## All in a day's work...

1. 3, 5 or 7 Gang Tractor Mount Mowers

2. Turf Rollers 130, 224 & 235 3. 24 in. Seeder/Over Seeder

4. Sod Cutter MK.2 TM

5. Triplex 376-A

6. 3, 5 or 7 Gang Hyd. or Manual Lift P.T.O. Mowers

7. Brouwer Greens Mower 8. 5 Gang Vertical Mower

9. Large Capacity Brouwer-Vac TM

## for the Brouwer turf maintenance team

The team to make easy work of your turf maintenance program. For golf courses, school boards, municipalities, highway parks and recreation departments, airfields and landscapers, there is a Brouwer product for you.

Brouwer builds rugged dependability and superior quality into every product, and that means value - not only when you buy but also in the "second to none" after sales service that will keep your machinery down-time low, and you happy to have Brouwer on your side. Check the products above, from the rugged, economical tractor mount mowers with unbeatable 4-WD traction and the high capacity Brouwer Vac to the turf renovating team of the Sod Cutter MK2 and one of those turf rollers, no matter, the Brouwer team can fit the bill ... and your budget.