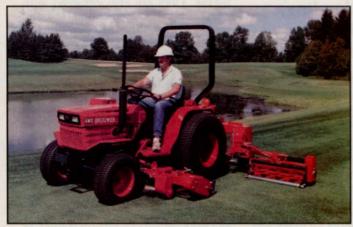

## All in a day's work...

1. 3, 5 or 7 Gang Tractor Mount Mowers

2. Turf Rollers 130, 224 & 235 3. 24 in. Seeder/Over Seeder

4. Sod Cutter MK.2 TM

5. Triplex 376-A

6. 3, 5 or 7 Gang Hyd. or Manual Lift P.T.O. Mowers

7. Brouwer Greens Mower 8. 5 Gang Vertical Mower

9. Large Capacity Brouwer-Vac TM

## for the Brouwer turf maintenance team

The team to make easy work of your turf maintenance program. For golf courses, school boards, municipalities, highway parks and recreation departments, airfields and landscapers, there is a Brouwer product for you.

Brouwer builds rugged dependability and superior quality into every product, and that means value - not only when you buy but also in the "second to none" after sales service that will keep your machinery down-time low, and you happy to have Brouwer on your side. Check the products above, from the rugged, economical tractor mount mowers with unbeatable 4-WD traction and the high capacity Brouwer Vac to the turf renovating team of the Sod Cutter MK2 and one of those turf rollers, no matter, the Brouwer team can fit the bill ... and your budget.