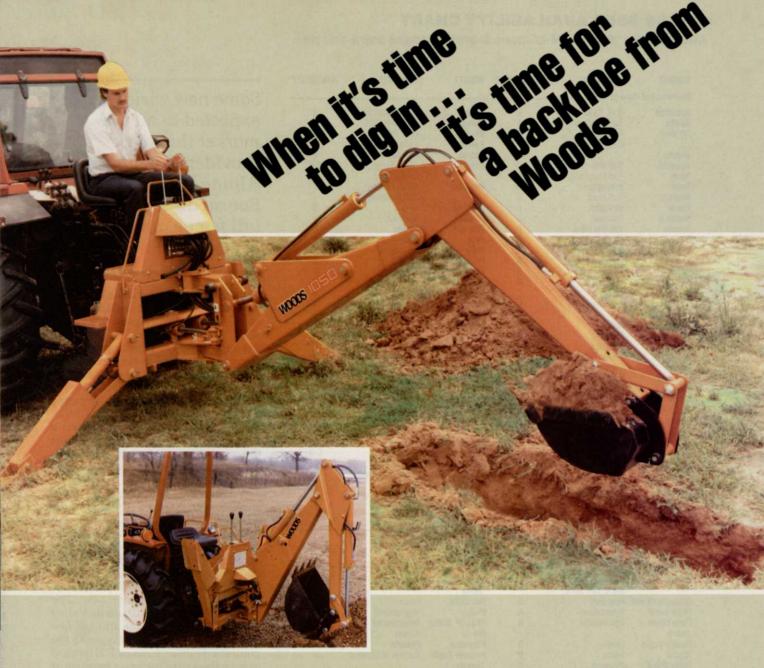

• three-point-hitch or frontmounted forklifts or hoists for materi-

als handling;

• and sickle-bar mowers for safe and efficient clipping of weedy plots with debris and rough terrain.

With their built-in ability to handle heavy loads and adverse weather and ground conditions, compact tractors can use their maneuverability to provide excellent grass cutting performance, from the finest finishing cuts to thick, heavy weed cutting.