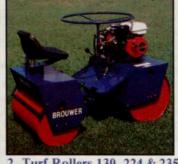

## All in a day's work...

1. 3, 5 or 7 Gang Tractor Mount Mowers

2. Turf Rollers 130, 224 & 235 3. 24 in. Seeder/Over Seeder

4. Sod Cutter MK.2 TM

5. Triplex 376-A

6. 3, 5 or 7 Gang Hyd. or Manual Lift P.T.O. Mowers

## for the Brouwer turf maintenance team

The team to make easy work of your turf maintenance program. For golf courses, school boards, municipalities, highway parks and recreation departments, airfields and landscapers, there is a Brouwer product for you.

Brouwer builds rugged dependability and superior quality into every product, and that means value - not only when you buy but also in the "second to none" after sales service that will keep your machinery down-time low, and you happy to have Brouwer on your side. Check the products above, from the rugged, economical tractor mount mowers with unbeatable 4-WD traction and the high capacity Brouwer Vac to the turf renovating team of the Sod Cutter MK2 and one of those turf rollers, no matter, the Brouwer team can fit the bill ... and your budget.