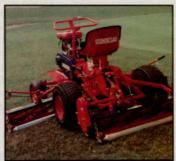

• three-point-hitch or frontmounted forklifts or hoists for materi-

als handling;

• and sickle-bar mowers for safe and efficient clipping of weedy plots with debris and rough terrain.

With their built-in ability to handle heavy loads and adverse weather and ground conditions, compact tractors can use their maneuverability to provide excellent grass cutting performance, from the finest finishing cuts to thick, heavy weed cutting.