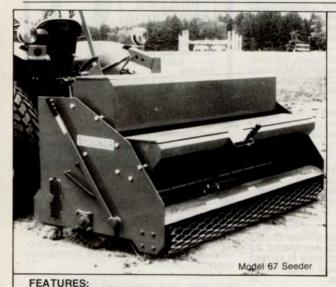

ATTENTION GOLF COURSE SUPERINTEN-DENTS: Great Meyer Zoysia for your Fairways and Tees. Guaranteed Bermuda free. Beauty Lawn Zoysia (Cincinnati) 1-513-424-2052. 3/89

Stainless steel hopper bottoms and control slides

Unique open mesh rollers for optimum seed cover

Front mounted teeth to loosen soil and levelling bar

Easy hook-up to medium size tractor.

Can seed up to 2 acres (0.8 ha per hr.)

Free floating suspension

## the BROUWER LAWNMAKER 67

The landscapers new tool . . . designed to give a new dimension to seeding and the landscaper a new tool that will seed, fertilize, crush soil and rake, all in one pass.

The Model 67 lawnmaker eliminates hours of manual labour. The rugged design and construction guarantees season after season of outstanding trouble free performance. It is equipped

with adjustable teeth to break up hard soil and remove tracks, and a levelling bar to create a smooth seed bed. Check the list of other outstanding features to see why the Lawnmaker 67 consistently does the job . . . when others can't.