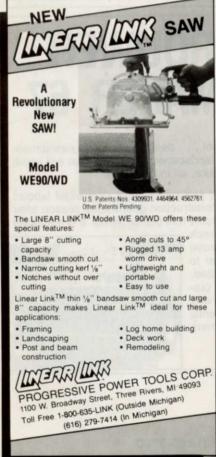

o give a new dimension to seeding and the landscaper a new tool that will seed, fertilize, crush soil and rake, all in one pass.

The Model 67 lawnmaker eliminates hours of manual labour. The rugged design and construction guarantees season after season of outstanding trouble free performance. It is equipped

with adjustable teeth to break up hard soil and remove tracks, and a levelling bar to create a smooth seed bed. Check the list of other outstanding features to see why the Lawnmaker 67 consistently does the job . . . when others can't.



## BROUWER®

An Outboard Marine Corporation Company

7320 Haggerty Rd./Canton, MI. 48187 Telephone (313) 459-3700 Woodbine Avenue/Keswick, Ontario, Canada L4P 3E9 Telex 065-24161 Telephone: (416) 476-4311

Circle No. 142 on Reader Inquiry Card

.





Circle No. 134 on Reader Inquiry Card

## FOR SALE

Benson A-34 Kentucky Blue Grass seed or Midnight seed for sale. Call 303-841-8331. 7/88

BROUWER SOD HARVESTER. 616-669-6713. 7/88

1983 FMC D0601000 factory unit. 1000 gallon stainless steel tank. 60 GPM John Bean pump, 65 HP 4 cylinder Wisconsin engine. Used only 6 months. Replacement cost new \$22,000, steal it for \$7,995! Ask for Paul 9 a.m. 9 p.m. 516-471-3200 7/88

BRAND NEW TOPSOIL SCREENERS. EXCEL-LENT FOR CONTRACTORS, LANDSCAPERS OR GOLF COURSES. NO MOVING PARTS, SIMPLE TO USE. SIZES AVAILABLE  $8' \times 8'$ , \$3,995. AND  $12' \times 8'$ , \$4,995. NORTH AMERICAN CON-TRACTORS 216-799-9725. 10/88

STUMP CUTTER - Compatible with two wheel Gravely tractors. Stainless steel, heat treated, 6 carbide cutters 9/16" rounded tips, o