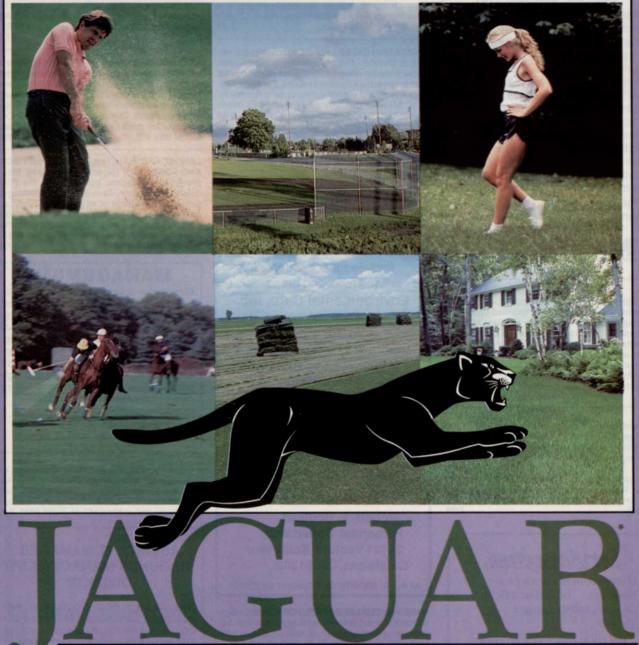

## TURF-TYPE TALL FESCUE

\*PVP 8200167

Jaguar takes care of itself. It needs less feeding and thrives in hot weather and drought with limited watering. Jaguar takes traffic because it forms a dense, deeply-rooted persistent turf. Jaguar resists diseases (Rhizoctonia brown patch, in particular) and tolerates shady, low light areas. Jaguar needs less mowing. It is lower growing and more tolerant of close cutting. Jaguar has a leafier, finer texture and beautiful dark green color.

To find out more about Jaguar Turf-Type Tall Fescue contact the distributor nearest you or circle the number below on the card in back.

Circle No. 108 on Reader Inquiry Card

Garfield Williamson, Inc. Fairfield, NJ 07006 201-882-7755 Byrum Seed Co. Charlotte, NC 28224 704-527-0481