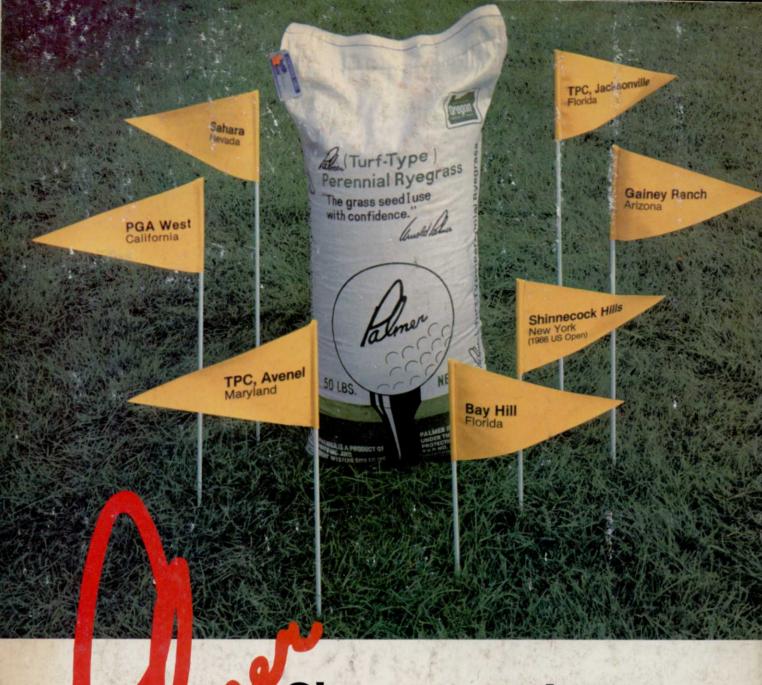

## Shows up at some very nice places

It's no wonder courses like Bay Hill in Florida, Shinnecock in New York, PGA West in California and Sahara in Nevada are only a few of many places that demand the excellent performance of Palmer perennial

As a turf professional you're concerned with the overall performance of the turf seed you select. For the second year in a row Palmer ranks first in the U.S.D.A. National Perennial Ryegrass Tests performed in 21 locations coast to coast.

Whether your ryegrass needs are on a golf course, an athletic field, cemetery, park or home lawn, go with the winner. Use Palmer.

Turf-Type Perennial Ryegrass

Lofts Inc. World's largest marketer of turfgrass seed