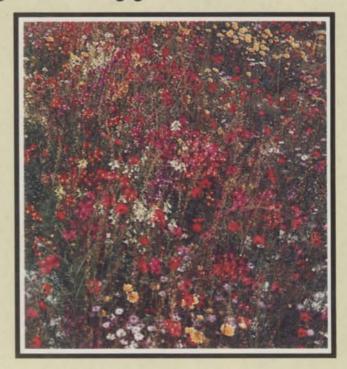

## Create a Colorful Difference

## the colorful and decorative answer for low maintenance landscape areas.

Multi-colored blends of annuals and perennials like Chicory, Scarlet Flax, Bachelor's Button, Baby's Breath and Painted Daisy. A blend that reseeds itself for lasting beauty year after year.

Pinto is ideal for any landscape — parks, roadsides, golf course roughs, home gardens, industrial and landfill sites. And perfect for areas where you don't have to mow.

Available either as 100% wild flowers, or mixed with a fescue as a Meadow Mix to aid soil stability.