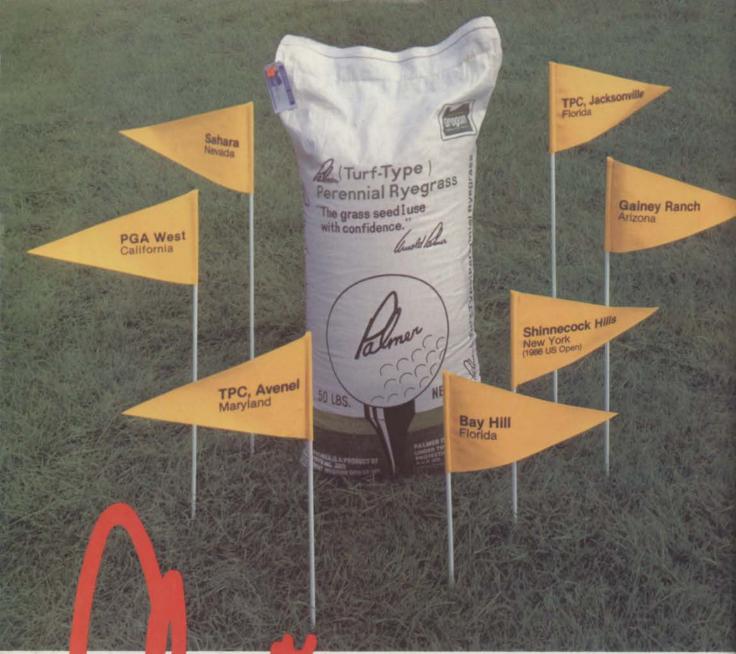

## Turf-Type Perennial Ryegrass

Shows up at some very nice places

It's no wonder courses like Bay Hill in Florida, Shinnecock in New York, PGA West in California and Sahara in Nevada are only a few of many places that demand the excellent performance of Palmer perennial rvegrass.

As a turf professional you're concerned with the overall performance of the turf seed you select. For the second year in a row Palmer ranks first in the U.S.D.A. National Perennial Ryegrass Tests performed in 21 locations coast to coast.

Whether your ryegrass needs are on a golf course, an athletic field, cemetery, park or home lawn, go with the winner. Use Palmer.

Lofts Inc. World's largest marketer of turfgrass seed Bound Brook, NJ 08805 (201) 356-8700 (800) 526-3890