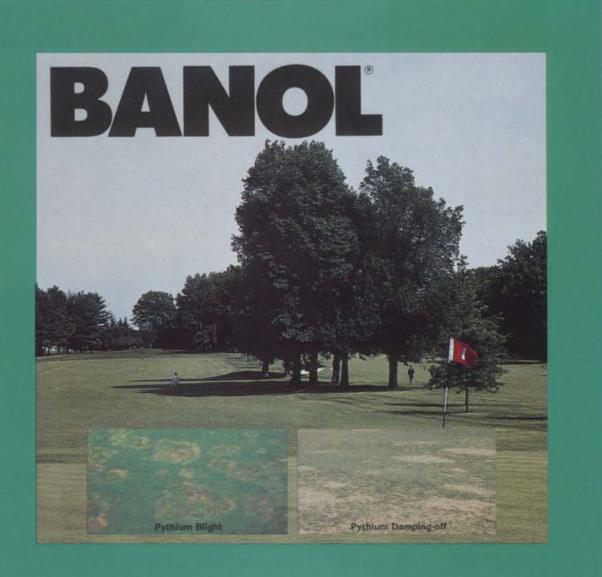

the fact that a dwindling water supply is a real problem. It's time for those people to wake up and splash some cold water on their faces. The technology exists to create these systems. The management practices exist to implement them. It must be done.

We cannot sit back and wait for the problem to dry up. Because it will.

obul

Jeff Sobul, assistant editor

### LM Editorial Advisory Board











Boug Chapman Horticulturist Dow Gardens Midland, MI J.R. Hall Extension Agronomist VPI & SU Blacksburg, VA

nist Professor Horticulture Cal Poly-Pomona

Harry Niemczyk A. Professor As Ohio State University Co Wooster, OH Ith

A. Marty Petrovic A Asst. Professor A Cornell University U Ithaca. NY L

Assoc. Professor University of Nebraska Lincoln, NE



### 86 LANDSCAPE MANAGEMENT/JULY 1987



### **Positive Prevention** or sure cure for

Preventative control of Pythium blight and damping-off can save you from major turf loss to these destructive diseases. Just apply BANOL® fungicide every 7 to 21 days when conditions are favorable for disease development.

But if Pythium is already damaging your turf, cure it fast with BANOL. Applied at the higher rates, this highly-effective fungicide soon has Pythium under control.

BANOL is systemic, so it won't wash off like contact fungicides. And unlike many fungicides, BANOL shows no indication of resistance development. Further

# Pythium disease

advantages: non-phytotoxic, non-leaching, compatibility with other fungicides and insecticides.

> For complete information on nourishing and protecting your turf, join the NOR-AM Turf Manag