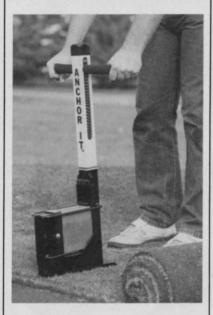

#### Anchor turf covers and sod the fast, easy way.

#### ANCHOR IT!

#### Save Time, Money and Back-Breaking Labor.

- · Firmly anchors sod & turf covers even on steep slopes.
- · Sturdy cast aluminum construction is lightweight for easy use (weighs approximately 10 lbs.)
- Holds up 50 anchoring staples.
- · Steel staples may be removed from the ground at a later date or left in place. Staples will rust away with time.

Anchor It can save enough time by speeding up your anchoring operation to pay for itself in a very short time - and make your work easier as well.

Anchor It works fast . . . Anchor It holds fast

Standard Golf Company P.O. Box 68 Cedar Falls, Iowa 50613 Phone: (319) 266-2638