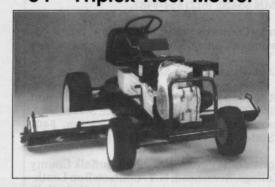

#### 10n 84" Triplex Reel Mower

- Superior Quality of Cut with National's 6 bladed
- Performance & Durability with National's rugged design
- Excels on Hills & Slopes with National's low center of gravity

#### **Features**

- · 12 hp Kohler
- · 12 mph transport speed
- · heavy duty rollers
- · long life bed knives

NATIONAL MOWER COMPANY

700 Raymond Avenue St. Paul, Minnesota 55114 (612) 646-4079