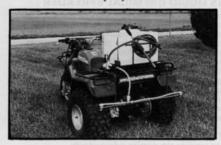

#### Sprayer is designed for difficult areas

The 200-052, 12 volt ATV sprayer from the Westheffer Company, is designed for hard-to-reach trees and turf areas.

The sprayer features a 12-gal. corrosion-resistant poly tank, a 12-volt

diaphragm pump, a pressure gauge and a heavy-duty toggle switch directly behind the operator's seat.

A handgun and hose assembly facilitates tree and shrub spraying, and a spray boom for turf covers an 80inch spray swath.