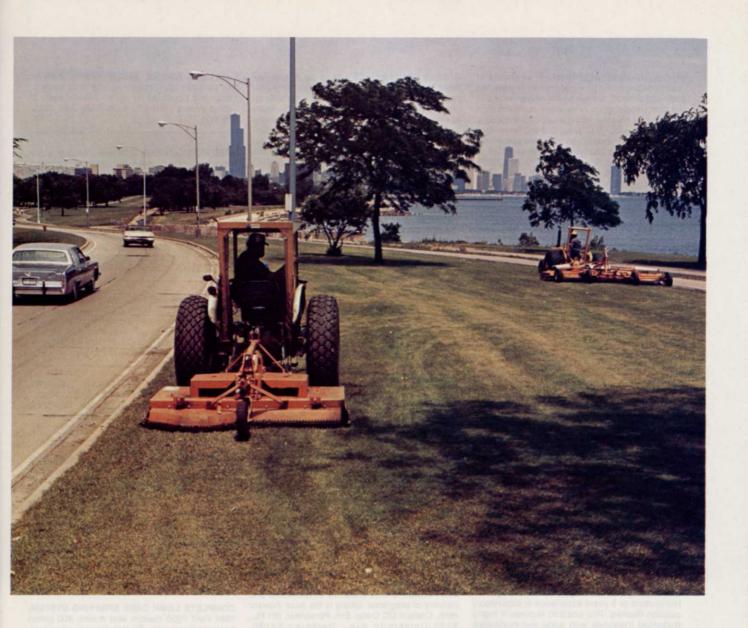

# The City That Works Works With Woods

There's a lot of grass to mow in the Windy City, and Chicago's Park District uses rugged Woods mowers to help them cover a lot of ground.

But Woods mowers aren't designed just for large areas. In fact, we make mowers that cut swaths from 3 1/2 feet all the way up to 20 feet. Plus, we offer more rearmount and undermount models than any other manufacturer of tractor-powered mowers. New tractors or old, domestic or imported, Woods has a mower to fit the tractor and the job.

Send for complete specifications on the dependable line of Woods mowers today.

Division of Hesston Corporation

for 34 years the name to remember for quality and performance

Oregon, Illinois 61061

Working managers experienced in all phases of lawn servicing looking for opportunity to grow. We offer lots of work, advancement opportunities to the right people, good to excellent compensation and security. Must be willing to relocate to the East coast (Washington D.C. area) or if you're the right person we will consider you for a new office from Virginia Beach to Northern New Jersey. Call or write to: Ron Miller, Super Lawns, P.O. Box 34278 Bethesda, MD 20817, 301-365-4740.