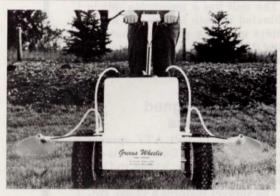

#### NEW 10 GALLON WS-490 MOTORLESS LIQUID CHEMICAL SPREADER

The 10 gallon Greens Wheelie is the most accurate and trouble-free liquid applicator manufactured. It features a motorless, ground-driven pumping system which does not require gasoline, batteries, cords or water hoses. It was designed for professional grounds

maintenance on golf courses, parks, institutions and cemeteries. The Greens Wheelie is used to apply liquid fertilizers, herbicides fungicides, insecticides and growth regulators. It is equipped with

tungicides, insecticides and growth regulators. It is equipped with large easy-to-push pneumatic type tires and a large 10 gallon tank with a wide mouth lid for easy filling.

The twin wheel pumps spray a fan of solution 6' wide, with an overlap at the center, at the rate of 1000 sq. ft. per gallon. The spray pattern is delivered from 2 nozzles in the form of tiny droplets providing a steady, uniform application which greatly reduces costly chemical drifting. The shut-off controls, located on the handle grips, allow the operator to regulate the nozzles independently. allow the operator to regulate the nozzles independently.

Corrosive resistant materials are used in the construction of the

shut-off valves, pumping system and the 10 gallon tank allowing the use of chemicals which are harmful to traditional liquid applicators.

The WS-490 Greens Wheelie delivers chemical applications

which are relatively unchanged by the speed at which the sprayer is pushed. The faster it is pushed, the faster it pumps. When the operator stops, the sprayer stops pumping. (Other models and sizes