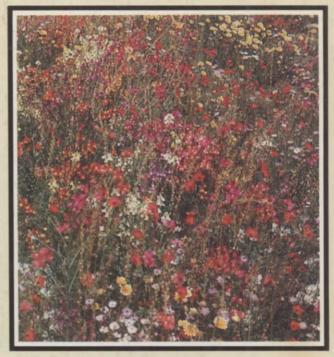

## the colorful and decorative answer for low maintenance landscape areas.

Multi-colored blends of annuals and perennials like Chicory, Scarlet Flax, Bachelor's Button, Baby's Breath and Painted Daisy. A blend that reseeds itself for lasting beauty year after year.

Pinto is ideal for any landscape — parks, roadsides, golf course roughs, home gardens, industrial and landfill sites. And perfect for areas where you don't have to mow.

Available either as 100% wild flowers, or mixed with a fescue as a Meadow Mix to aid soil stability.