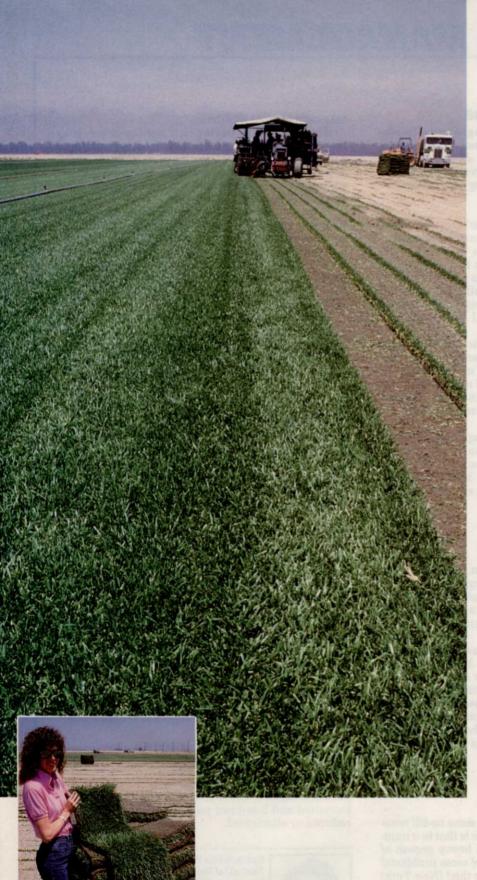

Turf-Seed variety Oregon Blue Tags

qualify for cash for turf research to qualified associations

and valuable prizes to individuals. Ask your distributor for details.

Apache as a basis for a tall fescue sod blend at 4½ months; Pacific Sod, Camarillo, California