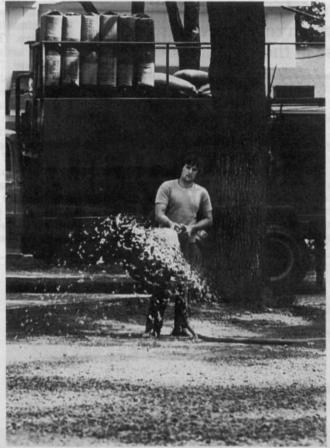

"Wood species is an important

Hydraulic mulching helps establish a uniform stand of turf.

characteristic because some woods don't absorb water as readily," says Jacobsen. He wouldn't, however, reveal the type of wood used in Conwed's mulch, although it is 100 percent virgin wood.