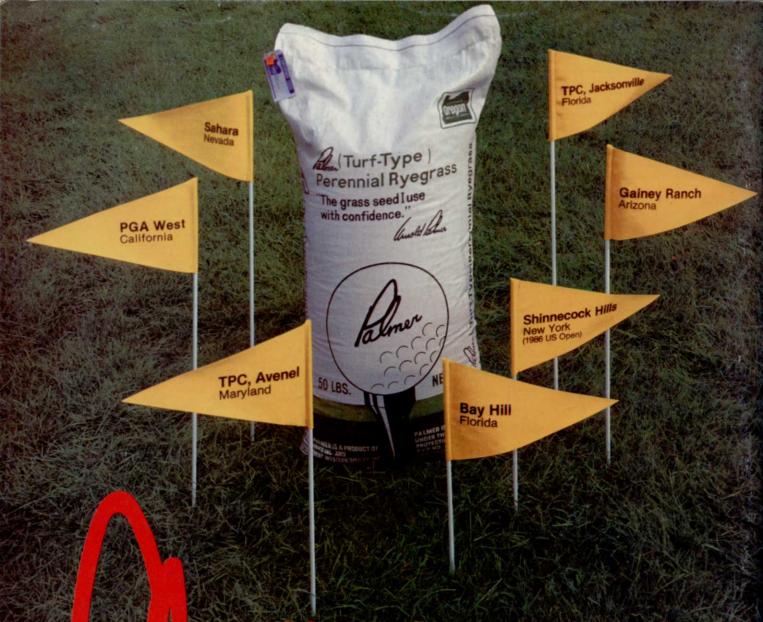

## Turf-Type Perennial Ryegrass

## Shows up at some very nice places

It's no wonder courses like Bay Hill in Florida, Shinnecock in New York, PGA West in California and Sahara in Nevada are only a few of many places that demand the excellent performance of Palmer perennial ryegrass.

As a turf professional you're concerned with the overall performance

of the turf seed you select. For the second year in a row Palmer ranks first in the U.S.D.A. National Perennial Ryegrass Tests performed in 21 locations coast to coast.

Whether your ryegrass needs are on a golf course, an athletic field, cemetery, park or home lawn, go with the winner. Use Palmer.