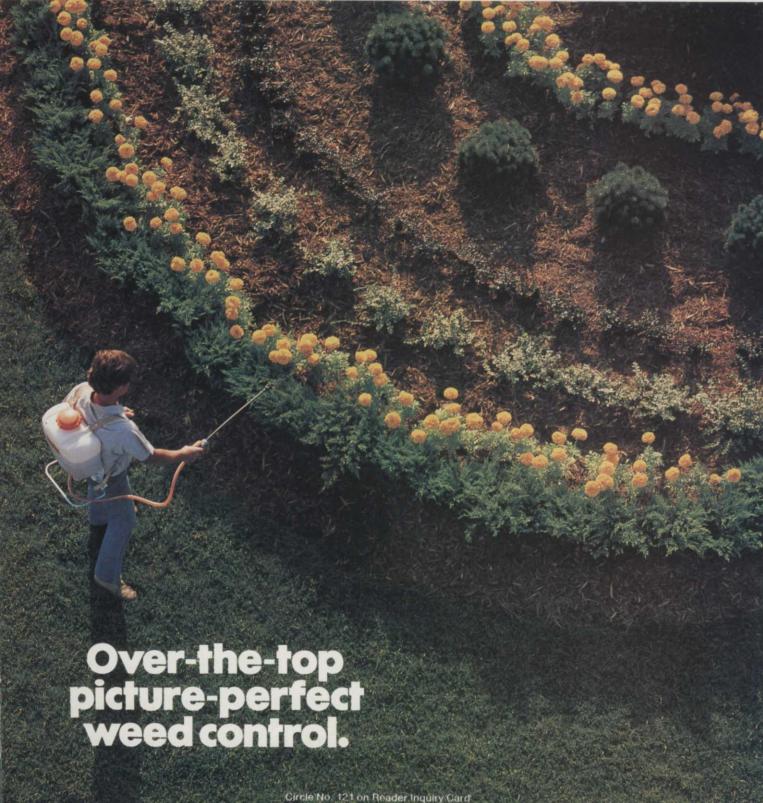

You make it a work of art. Surflan® keeps it a picture suitable for framing.

Surflan stops more than 50 different weeds and grasses before they emerge. Yet it's labeled for use on more than 175 different ornamentals. No other ornamental herbicide can top these numbers.

Surflan preemergence herbicide is so gentle on your established shrubs and ornamentals you can spray it directly over the top, even over sensitive ornamentals like petunias. At recommended rates of 3 oz. per 1,000 square feet, Surflan keeps tough weeds out all season long. That makes your work a real work of art.