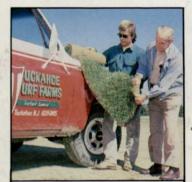

Three generations of sod producers: Walter Betts, his son George and grandson John.

August, Labor Day, and again at Thanksgiving. They just played three games on that field but you'd never know it. And they love it because their games are televised. They want Rebel for their soccer field now too."