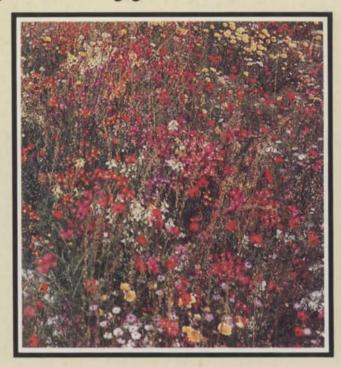

## the colorful and decorative answer for low maintenance landscape areas.

Multi-colored blends of annuals and perennials like Chicory, Scarlet Flax, Bachelor's Button, Baby's Breath and Painted Daisy. A blend that reseeds itself for lasting beauty year after year.

Pinto is ideal for any landscape — parks, roadsides, golf course roughs, home gardens, industrial and landfill sites. And perfect for areas where you don't have to mow.

Available either as 100% wild flowers, or mixed with a fescue as a Meadow Mix to aid soil stability.

It's custom blended in a Northern or Southern mix. So wherever you live, your Pinto order will be perfectly adapted for your climate. It will make this year the start of many colorful years to come.

Pinto Wild Flower Mix: the easy, low-maintenance way to naturalize your surroundings.