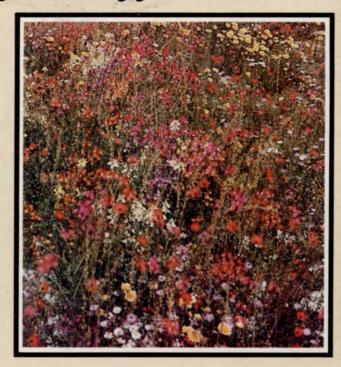

## the colorful and decorative answer for low maintenance landscape areas.

Multi-colored blends of annuals and perennials like Chicory, Scarlet Flax, Bachelor's Button, Baby's Breath and Painted Daisy. A blend that reseeds itself for lasting beauty year after year.

Pinto is ideal for any landscape — parks, roadsides, golf course roughs, home gardens, industrial and landfill sites. And perfect for areas where you don't have to mow.

Available either as 100% wild flowers, or mixed with a fescue as a Meadow Mix to aid soil stability.

It's custom blended in a Northern or Southern mix. So wherever you live, your Pinto order will be perfectly adapted for your climate. It will make this year the start of many colorful years to come.

Pinto Wild Flower Mix: the easy, low-maintenance way to naturalize your surroundings.