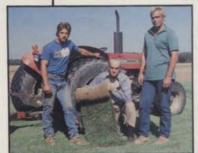

Three generations of sod producers: Walter Betts, his son George and grandson John.

again at Thanksgiving.
They just played three
games on that field but
you'd never know it. And
they love it because their
games are televised. They
want Rebel for their
soccer field now too."