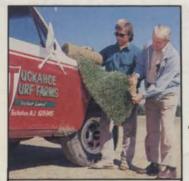

## "It needs less fertilizer and less water. That makes our sod more profitable for us and better for our customers."

Tom and George Betts
Tuckahoe Turf Farms, Inc., Tuckahoe, NJ.

Walter Betts and son, Tom, check the Rebel turf-type tall fescue before the sod is delivered.