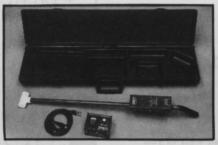

#### **Cable locator features** tracking speaker

Progressive Electronic's Model 501 cable locator, an "RF"-type cable locator for tracing the path and finding the depth of cables, wires, and pipes, now features a speaker in the receiver for listening to the tracking tone. Headphones are no longer needed.

For locating cable underground, and in walls, floors, and ceilings, the Model 501 features a carrying case for quick and easy transport.

**Circle No. 195 on Reader Inquiry Card** 