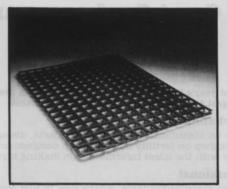

#### **Grid System protects** turf from traffic

The Grid System is a product used to protect turf at the ends of cart paths or edges of sidewalks from heavy traffic.

The grid is a plastic surface that protects the root zone while allowing the rhizomes and stolons to grow naturally. The manufacturer, Chempath Inc., says worn or bare areas of turf can be repaired with the Grid System and will not wear out again.

The 2x21/2-feet grid pieces interlock and can be used to protect areas of any size or shape on hillsides, pedestrian walkways, erosion areas, maintenance roads, and any green area of a municipal or commercial development.