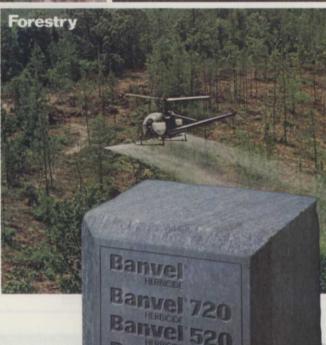

## **Build the best vegetation** control programs on a cornerstone of Banvel products.

When you choose Banvel® herbicide products for vegetation management on roadsides, utilities, railroads, ditchbanks or in timber management, you . . .

- · Leave native grasses intact.
- · Get cost-effective results.
- Spray materials that are environmentally sound when used as directed.
- · Control the broadest spectrum of broadleaf weed and brush species.
- Choose from a wide variety of approved tank-mix options.

Talk to your Velsicol representative and find out why Banvel herbicide products are the best way to build vegetation management programs that fit all your needs.

Your cornerstone of vegetation management

Banvel® is a registered trademark of Velsicol Chemical Corporation Read and follow label directions carefully.

RATES: \$1.00 per word (minimum charge, \$25). Bold face words or words in all capital letters charged at \$1.25 per word. Boxed or display ads: \$85-1x (one inch minimum); \$80-3x; \$75-6x; \$70-12x. Agency commissions will be given only when camera-ready art is provided by agency. For ads using blind box number, add \$5 to total cost of ad. Send ad copy with payment to Dawn Anderson, WEEDS TREES & TURF, 1 East First Street, Duluth, MN 55802.