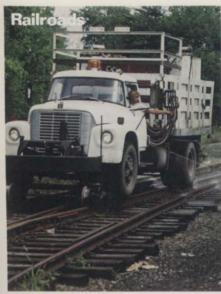

## **Build the best vegetation** control programs on a cornerstone of Banvel products.

When you choose Banvel® herbicide products for vegetation management on roadsides, utilities, railroads, ditchbanks or in timber management, you . . .

- · Leave native grasses intact.
- · Get cost-effective results.
- Spray materials that are environmentally sound when used as directed.
- · Control the broadest spectrum of broadleaf weed and brush species.
- Choose from a wide variety of approved tank-mix options.

Talk to your Velsicol representative and find out why Banvel herbicide products are the best way to build vegetation management programs that fit all your needs.

Your cornerstone of vegetation management