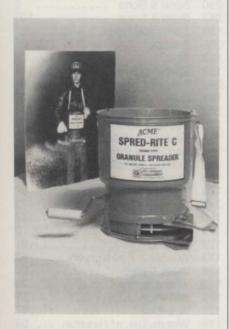

### Acme Spred-Rite C is crank powered

The Acme Spred-Rite C granule spreader by PBI/Gordon Corp. is a crank-powered, strap-on unit which facilitates accurate application of granular products such as Gordon's Dyclomec and Acme Norosac herbicides.

The band can be laid down with a

precision edge, and swath width may be adjusted from 2 to 12 ft. Applications for this unit include landscape settings, industrial sites, rights-ofway, and aquatic weed control.