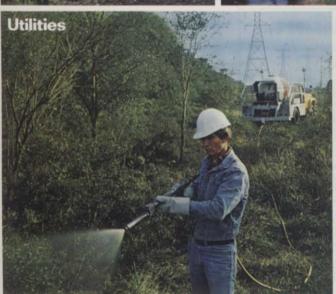

## **Build the best vegetation** control programs on a cornerstone of Banvel products.

When you choose Banvel® herbicide products for vegetation management on roadsides, utilities, railroads, ditchbanks or in timber management, you . . .

- · Leave native grasses intact.
- · Get cost-effective results.
- Spray materials that are environmentally sound when used as directed.
- · Control the broadest spectrum of broadleaf weed and brush species.
- Choose from a wide variety of approved tank-mix options.

Talk to your Velsicol representative and find out why Banvel herbicide products are the best way to build vegetation management programs that fit all your needs.

Your cornerstone of vegetation management