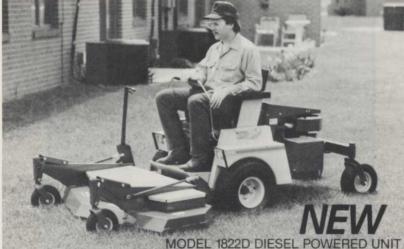

20-inch spacing. A handgun option allows the operator to spray hard-toget areas.

The new sprayer features a low profile tank designed to mount quickly on the Cushman Turf Truckster. The noncorrosive polyethylene tank has a molded sight gauge and a 10-inch fill well with strainer basket. Dual jet tank agitation assures that chemicals remain in suspension for uniform application.

A high volume centrifugal pump rated at 14 gallons per minute at 100 psi is another feature of the sprayer. A shut-off valve in the 11/4-in. suction line allows the pump to be removed without draining the tank.

The unit is equipped with a brass valve with stainless steel ball for pressure adjustment, and an in-line strainer. The operator can adjust boom height easily with the special handle nuts, and the 8-way control section is accessible from the seat.