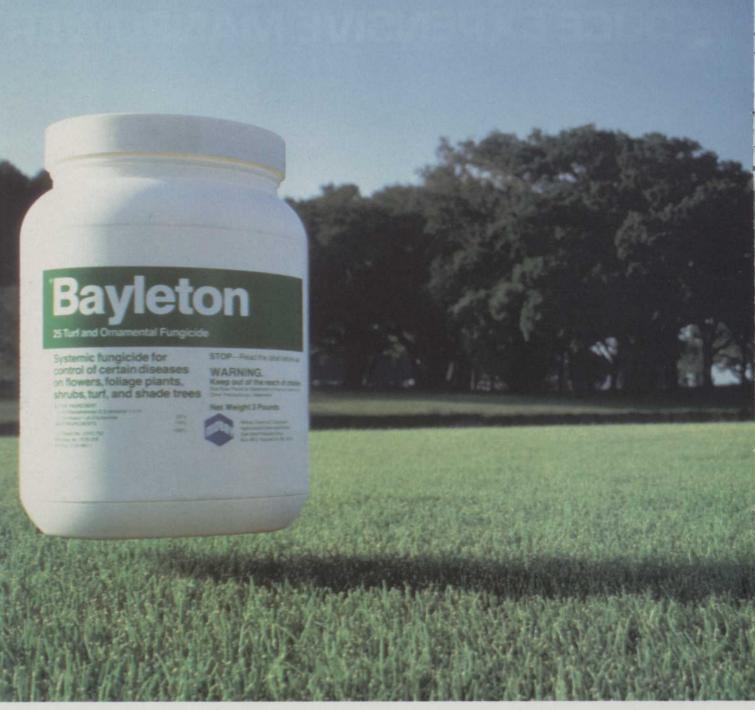

## PREVENTIVE TREATMENTS WITH BAYLETON CAN KEEP YOUR

Fungi. Never have so many been fought off for so long by one product. ®BAYLETON Turf fungicide, now in water dispersable granular form for less dust and easier measuring.

It works.

Preventive or curative applications of BAYLETON give grass the guts to resist dollar spot, copper spot, powdery mildew, red thread, and rusts. Preventive applications of BAYLETON will effectively control anthracnose/Poa annua decline, stripe smut, Fusarium blight, Fusarium patch, plus pink and gray snow mold. Control lasts up to 30 days or longer, depending on environmental conditions. Use it on greens by

## TURF'S GREEN BEAUTY FROM TURNING INTO BROWN UGLY.

all means-and fairways, too. With its lasting residual action, it provides the most cost effective control for summer diseases.

BAYLETON works so well for so long because it gives you systemic activity through both foliar and root uptake. Use recommended rates and follow label directions.

BAYLETON Turf fungicide. It can prevent your turf's green beauty from turning into brown ugly. See your turf chemicals distributor.

**Mobay Chemical Corporation** Specialty Products Group Box 4913, Kansas City, MO 64120