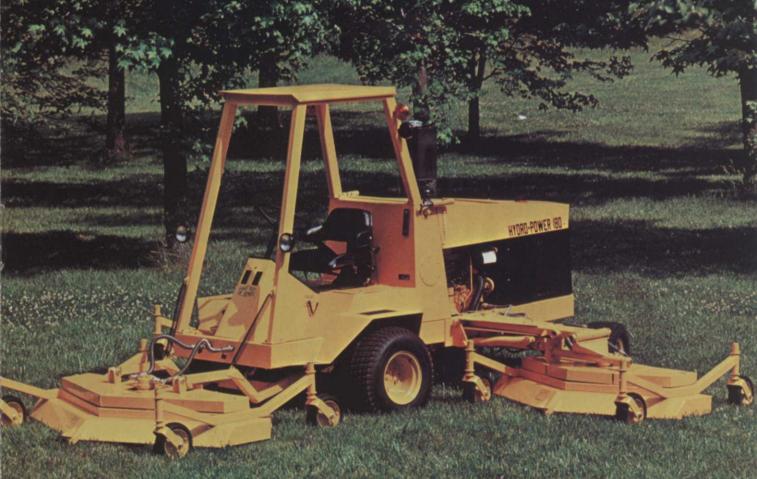

# REDUCE EXPENSIVE MANPOWER

Circle No. 228 on Reader Inquiry Card

# with HYDRO-POWER 180

Your search for a high capacity mower encompassing a one man operation is now concluded. The Hydro-Power 180 with it's 15 foot hydraulically driven rotary mower has a mowing capacity of up to 11 acres an hour while incorporating rear wheel steering for maximum maneuverability. Cutting units are designed for maximum floatation and may be used individually or in any

combination of the three. There is a 2-range hydrostatic transmission which affords mowing speed as well as transport speed to insure minimum travel time between the job sites. The Hydro-Power 180 offers year-round versatility with a 2-stage 66" snow blower and heated cab.

Manufactured by

18155 Edison Avenue Chesterfield, Mo. 63017