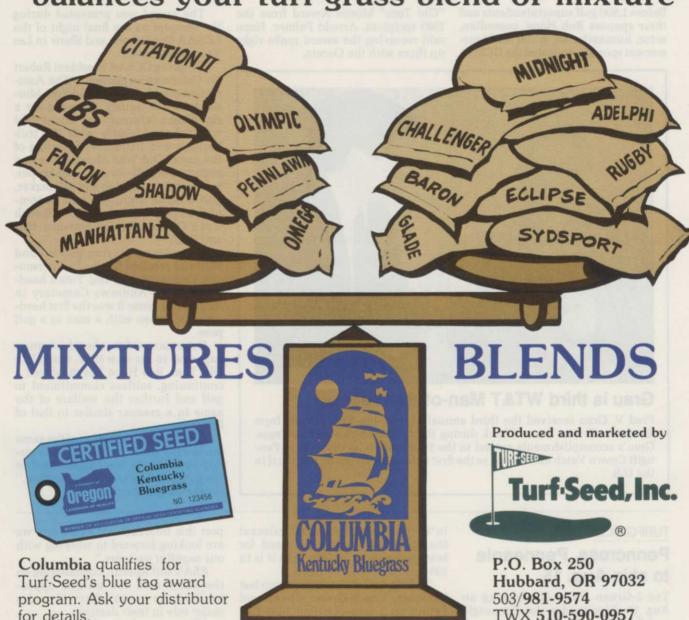

# COLUMBIA

balances your turf grass blend or mixture

for details.

## Columbia produces quick, dense, quality turf for better profit

For over 15 years Columbia Kentucky Bluegrass has built a reputation as the backbone of quality sod mixtures around the country. With Columbia's resistance to Fusarium blight, you'll often find it where other bluegrasses fear to grow. Its overall disease resistance gives your blend or mixture balanced performance throughout the year.

Columbia produces strong, vigorous seedlings that develop into dense, dark green, rapid spreading turf with excellent sod strength. This ensures a quick sod turnover.

Columbia is a consistent performer that has topped turf trials in Manhattan, Kansas; Hubbard, Oregon; Urbana, Illinois; and Santa Ana, Camarillo and San Jose, California.