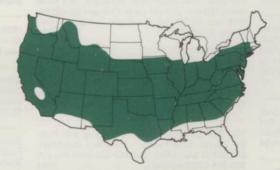

Shaded area indicates where Olympic, Falcon and Apache are adapted.

Olympic, Falcon and Apache. Three of the best turf-type tall fescues. All available from LESCO, Perfect for home lawns, sod production, athletic fields, commercial turf and golf courses. The benefits are tough to ignore.